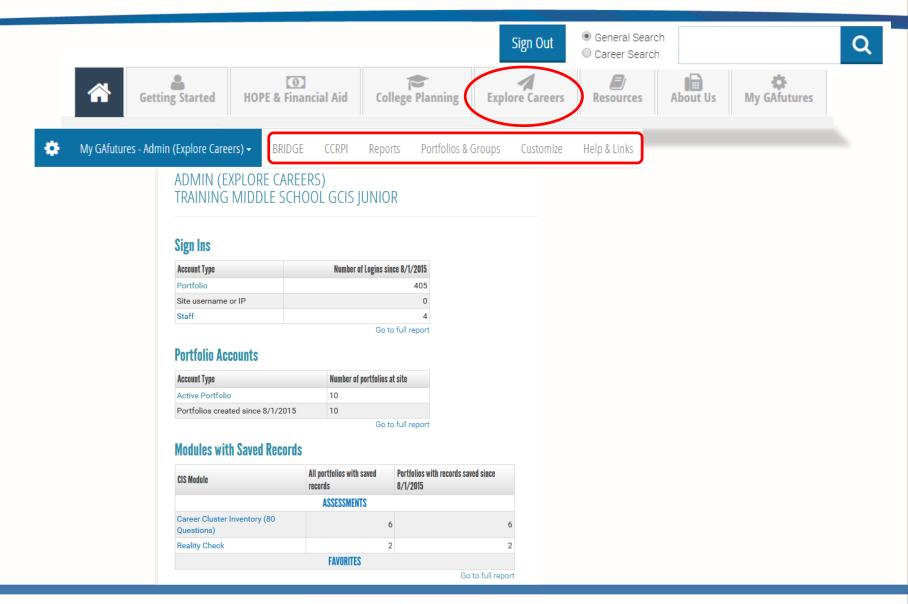

### **ADMIN PORTALS**

? Help & Tutorials

Print

My GAfutures - Admin (Explore Careers) →

**BRIDGE** 

Portfolios & Groups Reports

Customize

Help & Links

Report Settings

Show

### **ACCOUNT SUMMARY** TRAINING MIDDLE SCHOOL GCIS JUNIOR

| Portfolio Account Type                            | Total Number of<br>Portfolios | Number of Portfolio Users Logged in betwee<br>8/1/2015 and 10/8/201 |         |
|---------------------------------------------------|-------------------------------|---------------------------------------------------------------------|---------|
|                                                   |                               | Number                                                              | Percent |
| Active Portfolios                                 | 10                            | 10                                                                  | 100%    |
| Hidden Portfolios                                 | 0                             | 0                                                                   | 0%      |
| Deleted Portfolios                                | 0                             | 0                                                                   | 0%      |
| Total                                             | 10                            | 10                                                                  | 100%    |
| Portfolios created between 8/1/2015 and 10/8/2015 | 10                            | 10                                                                  | 100%    |

### **All Modules**

| Export | Print |
|--------|-------|
|        |       |

| CIS Module                              | All Portfolios with Saved | Portfolios with records saved between 8/1/2015 and 10/8/2015 |         |
|-----------------------------------------|---------------------------|--------------------------------------------------------------|---------|
|                                         | Records                   | Number                                                       | Percent |
|                                         | Sorts and Assessments     |                                                              |         |
| Career Cluster Inventory (48 Questions) | 8                         | 8                                                            | 100     |
| Career Cluster Inventory (80 Questions) | 6                         | 6                                                            | 100     |
| Reality Check                           | 2                         | 2                                                            | 100     |
|                                         | Planning Tools            |                                                              |         |
| Career Plan                             | 2                         | 2                                                            | 100     |
| Checklists                              | 10                        | 10                                                           | 100     |
| Course Planner                          | 5                         | 5                                                            | 100     |
| Résumé Creator                          | 10                        | NA                                                           | NA      |
|                                         | Stored Files and Links    |                                                              |         |
| Uploaded Résumés                        | 0                         | 0                                                            | 0       |
| Uploaded Files                          | 0                         | 0                                                            | 0       |
| Saved Links                             | 0                         | 0                                                            | 0       |
|                                         | Saved Favorites           |                                                              |         |
| How Do I Get There?                     | 0                         | 0                                                            | 0       |
| Occupations                             | 2                         | 2                                                            | 100     |
| Where Am I Going?                       | 0                         | 0                                                            | 0       |
| Who Am I?                               | 0                         | 0                                                            | 0       |