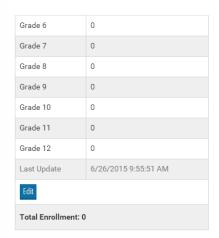

### **BRIDGE REPORTING**

Enter the student enrollment for each grade level.

TRAINING MIDDLE SCHOOL GCIS JUNIOR STUDENT ENROLLMENT

Enter the student enrollment for each grade level.

11th Grade: School to Work Connection (3 Schools) 12th Grade: Next Step