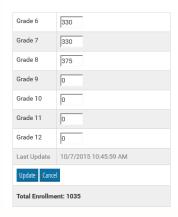

### **BRIDGE REPORTING**

Enter the student enrollment for each grade level.

TRAINING MIDDLE SCHOOL GCIS JUNIOR STUDENT ENROLLMENT

Enter the student enrollment for each grade level.

11th Grade: School to Work Connection (3 Schools) 12th Grade: Next Step