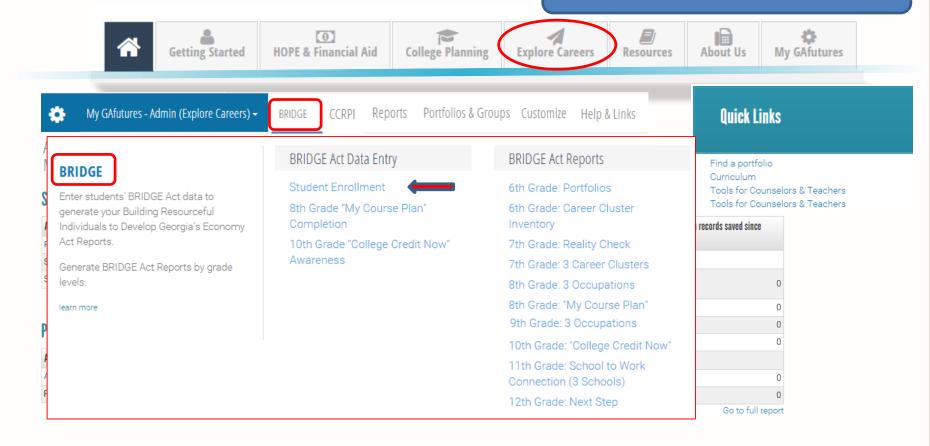

### **ADMIN PORTALS**

? Help & Tutorials

Print

My GAfutures - Admin (Explore Careers) →

**BRIDGE** 

Portfolios & Groups Reports

Customize

Help & Links

### **BRIDGE REPORTING**

Enter the student enrollment for each grade level.

TRAINING MIDDLE SCHOOL GCIS JUNIOR STUDENT ENROLLMENT

Enter the student enrollment for each grade level.

11th Grade: School to Work Connection (3 Schools) 12th Grade: Next Step