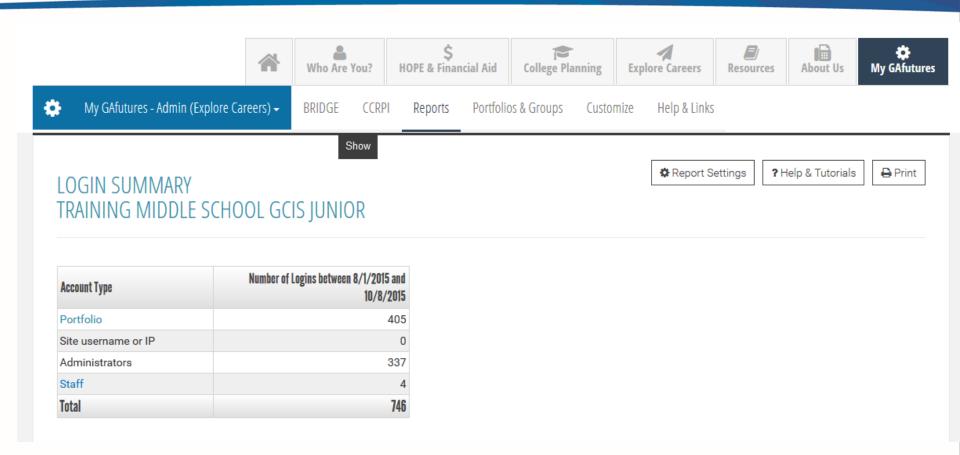

### **ACCOUNT SUMMARY** TRAINING MIDDLE SCHOOL GCIS JUNIOR

| Portfolio Account Type                            | Total Number of<br>Portfolios | Number of Portfolio Users Logged in betwee<br>8/1/2015 and 10/8/201 |         |
|---------------------------------------------------|-------------------------------|---------------------------------------------------------------------|---------|
|                                                   |                               | Number                                                              | Percent |
| Active Portfolios                                 | 10                            | 10                                                                  | 100%    |
| Hidden Portfolios                                 | 0                             | 0                                                                   | 0%      |
| Deleted Portfolios                                | 0                             | 0                                                                   | 0%      |
| Total                                             | 10                            | 10                                                                  | 100%    |
| Portfolios created between 8/1/2015 and 10/8/2015 | 10                            | 10                                                                  | 100%    |

### TRAINING MIDDLE SCHOOL GCIS JUNIOR