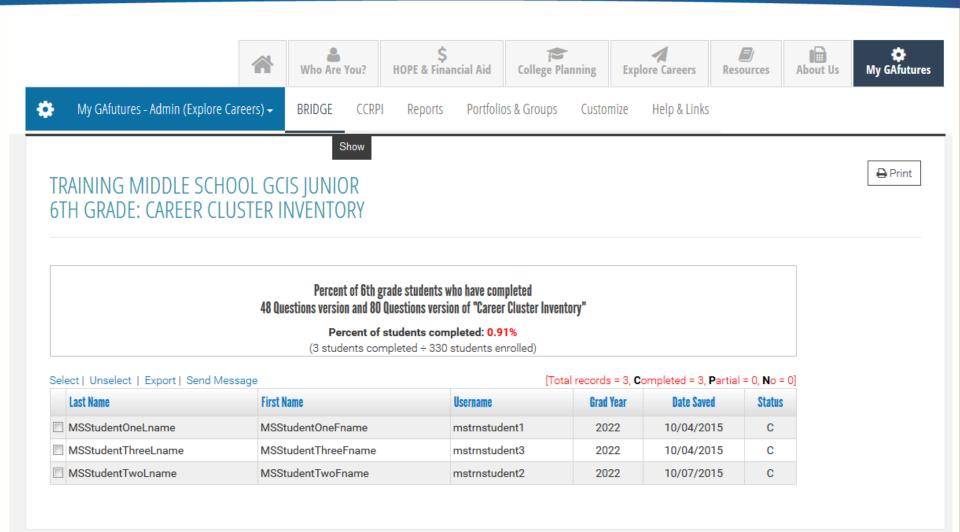

| 0       |
| Occupations                             | 2                         | 2                                                            | 100     |
| Where Am I Going?                       | 0                         | 0                                                            | 0       |
| Who Am I?                               | 0                         | 0                                                            | 0       |





Help Your Name



Explore. Plan. Succeed.

### **BRIDGE REPORTING**





Enter the student enrollment for each grade level.





TRAINING MIDDLE SCHOOL GCIS JUNIOR STUDENT ENROLLMENT

Enter the student enrollment for each grade level.





11th Grade: School to Work Connection (3 Schools) 12th Grade: Next Step

Go to full report



















Print



My GAfutures - Admin (Explore Careers) →

**BRIDGE** 

CCRPI

Reports

Portfolios & Groups

Customize

Help & Links

Show

# TRAINING MIDDLE SCHOOL GCIS JUNIOR 7TH GRADE: 3 CAREER CLUSTERS

Percent of 7th grade students who have explored and saved "3 Career Clusters"

Percent of students completed: 0.00%

(0 students completed ÷ 330 students enrolled)

### Select | Unselect | Export | Send Message

[Total records = 3, Completed = 0, Partial = 3, No = 0]

| - | alcot   chocket   Export   centa Wessage |                    |               | 0, 00111  | pietea o, a artiar | 0,110 0] |
|---|------------------------------------------|--------------------|---------------|-----------|--------------------|----------|
|   | Last Name                                | First