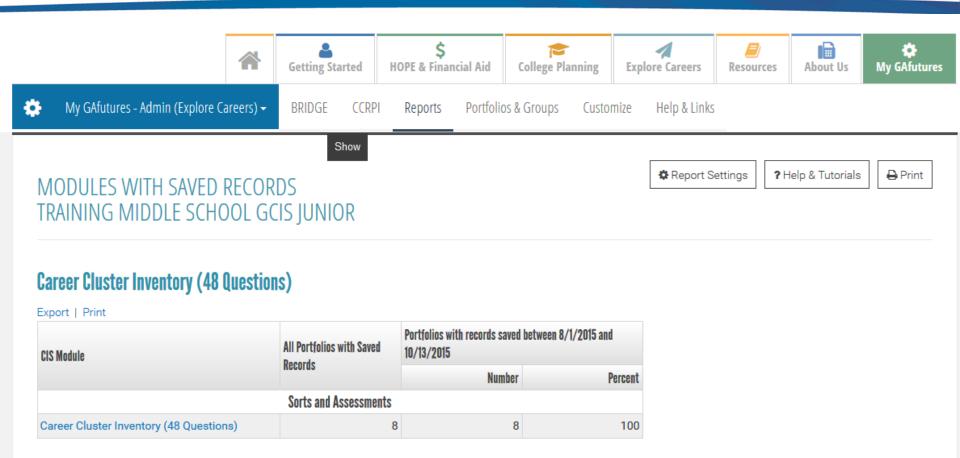

### TRAINING MIDDLE SCHOOL GCIS JUNIOR

### **All Modules**

| Export | Print |
|--------|-------|
|        |       |

| CIS Module                              | All Portfolios with Saved | Portfolios with records saved between 8/1/2015 and 10/8/2015 |         |
|-----------------------------------------|---------------------------|--------------------------------------------------------------|---------|
|                                         | Records                   | Number                                                       | Percent |
|                                         | Sorts and Assessments     |                                                              |         |
| Career Cluster Inventory (48 Questions) | 8                         | 8                                                            | 100     |
| Career Cluster Inventory (80 Questions) | 6                         | 6                                                            | 100     |
| Reality Check                           | 2                         | 2                                                            | 100     |
|                                         | Planning Tools            |                                                              |         |
| Career Plan                             | 2                         | 2                                                            | 100     |
| Checklists                              | 10                        | 10                                                           | 100     |
| Course Planner                          | 5                         | 5                                                            | 100     |
| Résumé Creator                          | 10                        | NA                                                           | NA      |
|                                         | Stored Files and Links    |                                                              |         |
| Uploaded Résumés                        | 0                         | 0                                                            | 0       |
| Uploaded Files                          | 0                         | 0                                                            | 0       |
| Saved Links                             | 0                         | 0                                                            | 0       |
|                                         | Saved Favorites           |                                                              |         |
| How Do I Get There?                     | 0                         | 0                                                            | 0       |
| Occupations                             | 2                         | 2                                                            | 100     |
| Where Am I Going?                       | 0                         | 0                                                            | 0       |
| Who Am I?                               | 0                         | 0                                                            | 0       |