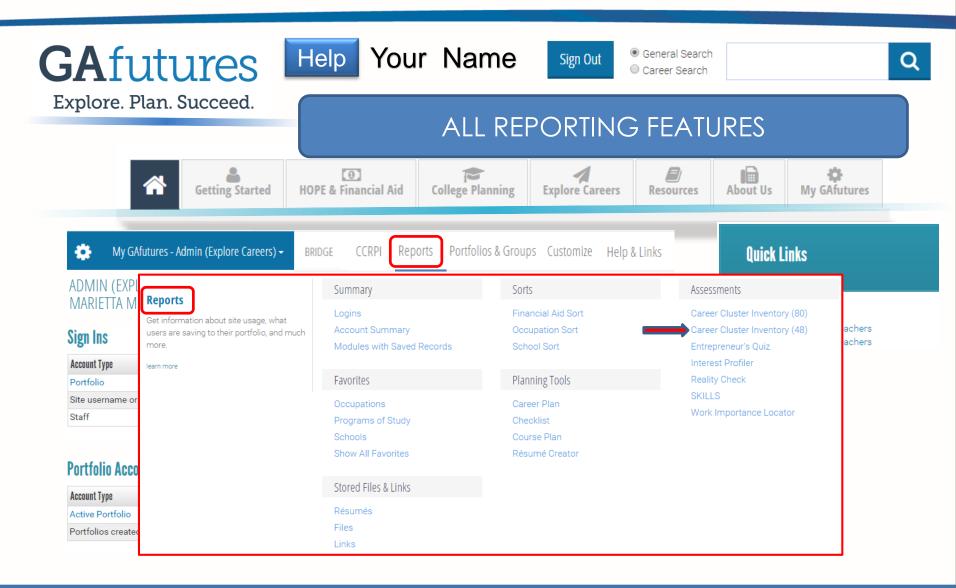

tial = 3, No = 0]

| - | alcot   chocket   Export   centa Wessage |                    |               | 0, 00111  | pietea o, a artiar | 0,110 0] |
|---|------------------------------------------|--------------------|---------------|-----------|--------------------|----------|
|   | Last Name                                | First Name         | Username      | Grad Year | Date Saved         | Status   |
|   | MSStudentFiveLname                       | MSStudentFiveFname | mstrnstudent5 | 2021      |                    | Р        |
|   | MSStudentFourLname                       | MSStudentFourFname | mstrnstudent4 | 2021      |                    | Р        |
|   | MSStudentSixLname                        | MSStudentSixFname  | mstrnstudent6 | 2021      |                    | Р        |









| MSStudentEightFname M                           | SStudentEightLname          | My Career Portfolio  Generated by Explore Careers Junior |
|-------------------------------------------------|-----------------------------|----------------------------------------------------------|
|                                                 | Sort and Assessment Results |                                                          |
| Career Cluster Inventory (48 Q                  | uestions)                   |                                                          |
| My Saved                                        |                             | <b>•••</b>                                               |
| Career Cluster Inventory (48 Questions) Answers | My Thoughts                 | u <u>