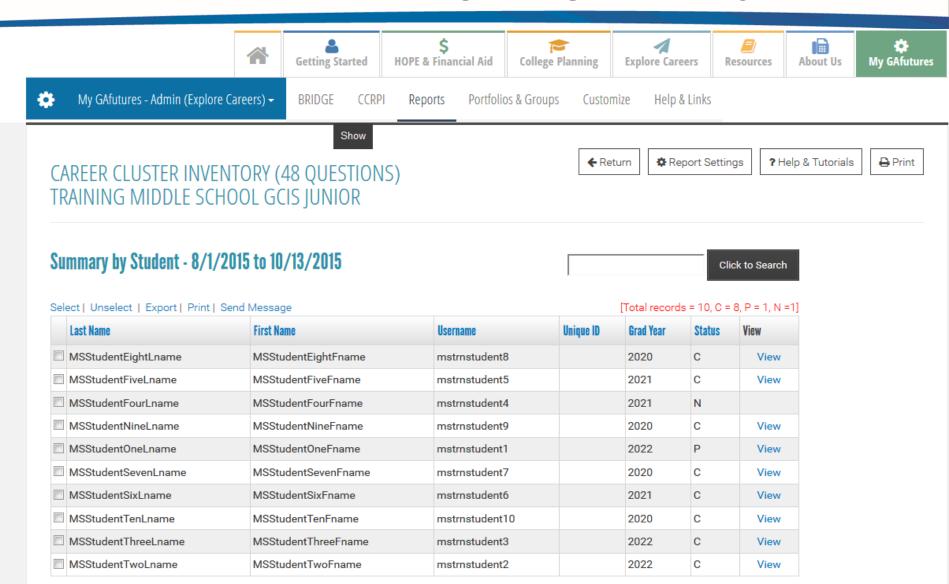

Export I Print

My GAfutures - Admin (Explore Careers) ▼

BRIDGE

CCRPI

[Total records = 8]

Reports Portfolios & Groups

Customize

Help & Links

Show

CAREER CLUSTER INVENTORY (48 QUESTIONS)
- TRAINING MIDDLE SCHOOL GCIS JUNIOR