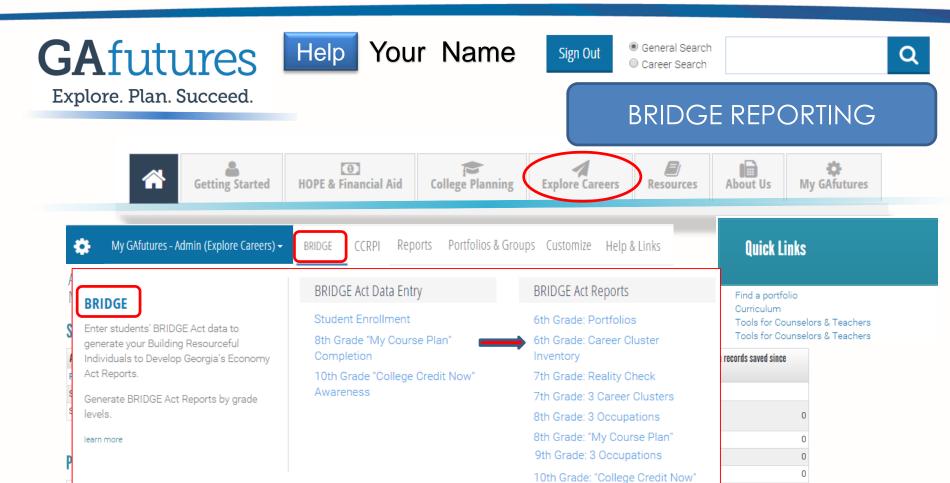

### **ADMIN PORTALS**

? Help & Tutorials

Print

My GAfutures - Admin (Explore Careers) →

**BRIDGE** 

Portfolios & Groups Reports

Customize

Help & Links