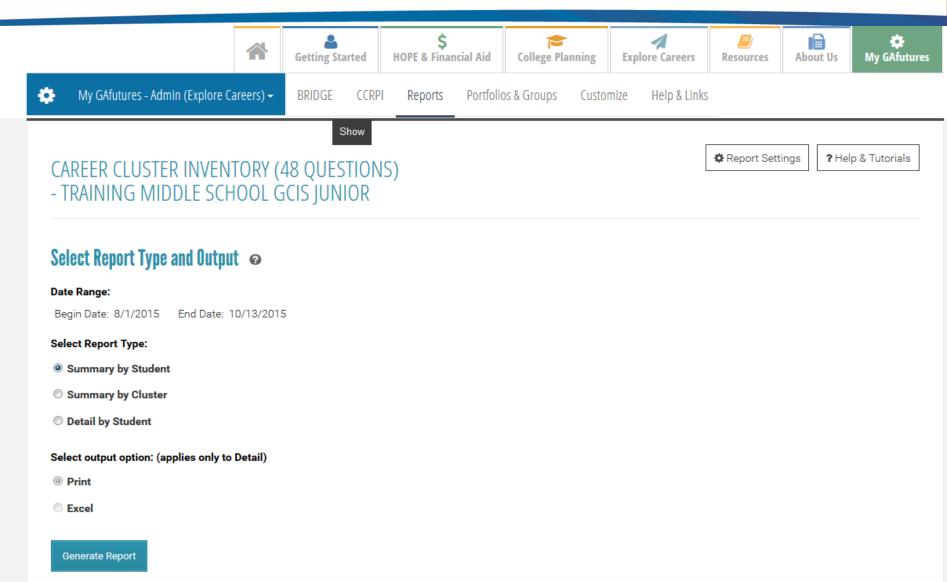

Show

CAREER CLUSTER INVENTORY (48 QUESTIONS)
- TRAINING MIDDLE SCHOOL GCIS JUNIOR

### **←** Return

Report Settings