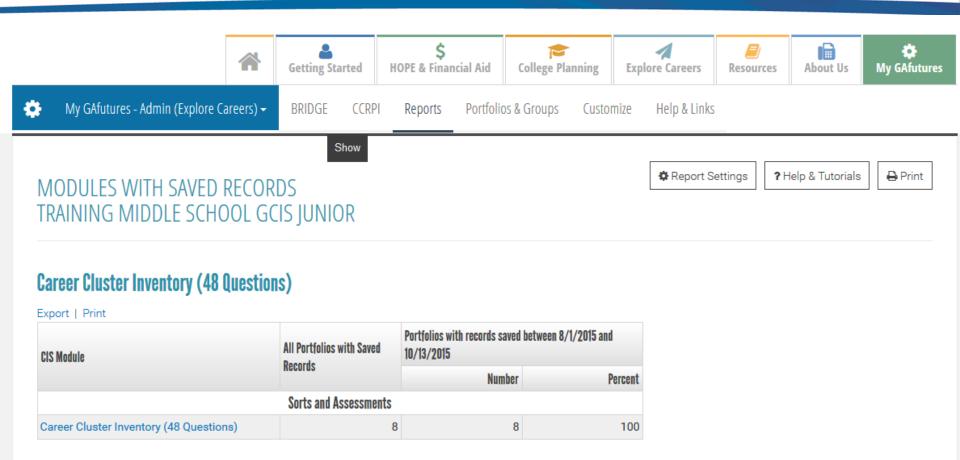

#### **All Modules**

| Export | Print |
|--------|-------|
|        |       |

| CIS Module                              | All Portfolios with Saved | Portfolios with records saved between 8/1/2015 and 10/8/2015 |         |  |
|-----------------------------------------|---------------------------|--------------------------------------------------------------|---------|--|
|                                         | Records                   | Number                                                       | Percent |  |
|                                         | Sorts and Assessments     |                                                              |         |  |
| Career Cluster Inventory (48 Questions) | 8                         | 8                                                            | 100     |  |
| Career Cluster Inventory (80 Questions) | 6                         | 6                                                            | 100     |  |
| Reality Check                           | 2                         | 2                                                            | 100     |  |
|                                         | Planning Tools            |                                                              |         |  |
| Career Plan                             | 2                         | 2                                                            | 100     |  |
| Checklists                              | 10                        | 10                                                           | 100     |  |
| Course Planner                          | 5                         | 5                                                            | 100     |  |
| Résumé Creator                          | 10                        | NA                                                           | NA      |  |
|                                         | Stored Files and Links    |                                                              |         |  |
| Uploaded Résumés                        | 0                         | 0                                                            | 0       |  |
| Uploaded Files                          | 0                         | 0                                                            | 0       |  |
| Saved Links                             | 0                         | 0                                                            | 0       |  |
|                                         | Saved Favorites           |                                                              |         |  |
| How Do I Get There?                     | 0                         | 0                                                            | 0       |  |
| Occupations                             | 2                         | 2                                                            | 100     |  |
| Where Am I Going?                       | 0                         | 0                                                            | 0       |  |
| Who Am I?                               | 0                         | 0                                                            | 0       |  |