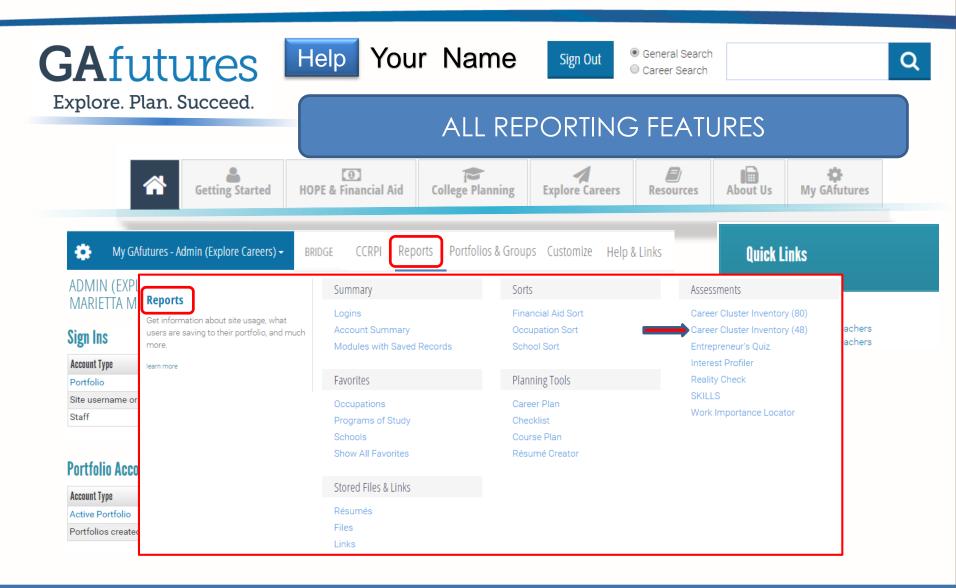

#### **ADMIN PORTALS**

? Help & Tutorials

Print

My GAfutures - Admin (Explore Careers) →

**BRIDGE** 

Reports

Portfolios & Groups

Customize

Help & Links

Report Settings

Show