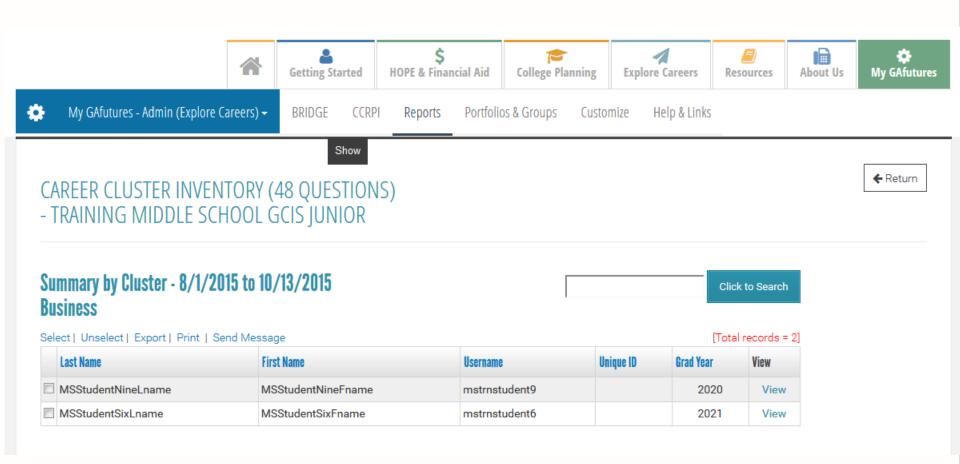

### **Summary by Cluster - 8/1/2015 to 10/13/2015**

| Export   Filit |       | [Total records = 0] |
|----------------|-------|---------------------|
| Cluster        | Count | Select              |
| Business       | 2     | Select              |
| Agriculture    | 1     | Select              |
| Architecture   | 1     | Select              |
| Arts           | 1     | Select              |
| Finance        | 1     | Select              |
| Information    | 1     | Select              |
| Transportation | 1     | Select              |