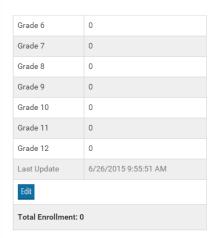

#### **BRIDGE REPORTING**

Enter the student enrollment for each grade level.

TRAINING MIDDLE SCHOOL GCIS JUNIOR STUDENT ENROLLMENT

Enter the student enrollment for each grade level.