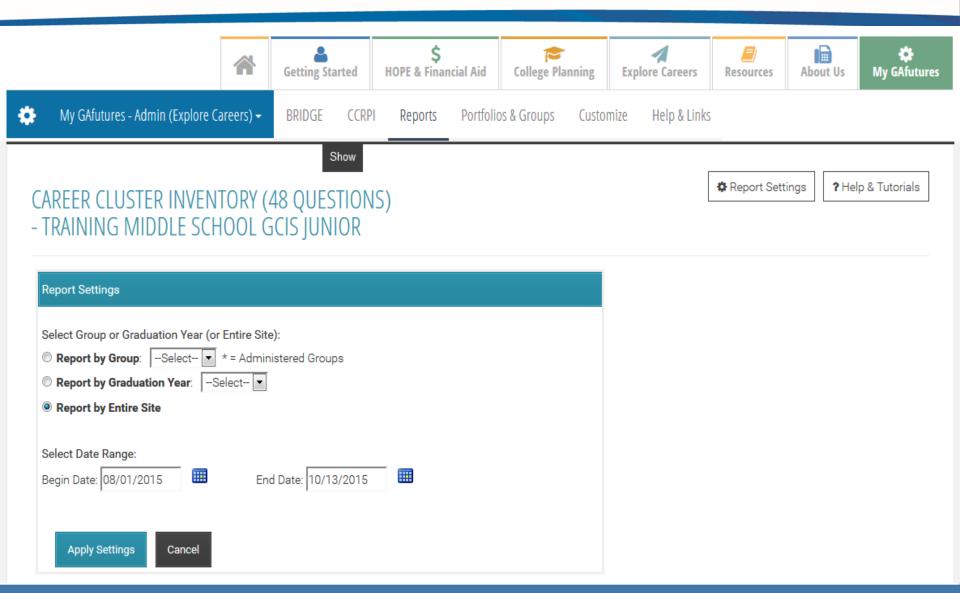

#### **ADMIN PORTALS**

? Help & Tutorials

Print

My GAfutures - Admin (Explore Careers) →

**BRIDGE** 

Reports

Portfolios & Groups

Customize

Help & Links

Report Settings

Show

# **ACCOUNT SUMMARY**

TRAINING MIDDLE SCHOOL GCIS JUNIOR

| Portfolio Account Type                            | Total Number of<br>Portfolios | Number of Portfolio Users Logged in between 8/1/2015 and 10/8/2015 |         |  |
|---------------------------------------------------|-------------------------------|--------------------------------------------------------------------|---------|--|
|                                                   |                               | Number                                                             | Percent |  |
| Active Portfolios                                 | 10                            | 10                                                                 | 100%    |  |
| Hidden Portfolios                                 | 0                             | 0                                                                  | 0%      |  |
| Deleted Portfolios                                | 0                             | 0                                                                  | 0%      |  |
| Total                                             | 10                            | 10                                                                 | 100%    |  |
| Portfolios created between 8/1/2015 and 10/8/2015 | 10                            | 10                                                                 | 100%    |  |