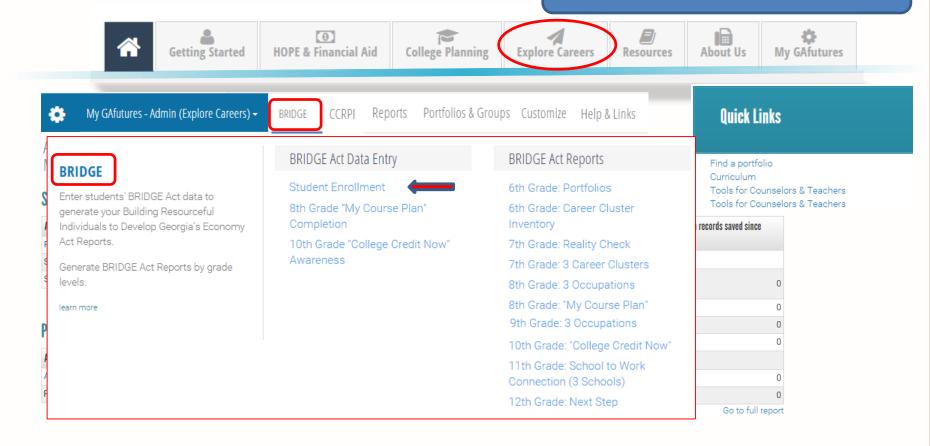

#### **BRIDGE REPORTING**

Enter the student enrollment for each grade level.

TRAINING MIDDLE SCHOOL GCIS JUNIOR STUDENT ENROLLMENT

Enter the student enrollment for each grade level.

#### **BRIDGE REPORTING**

Print

My GAfutures - Admin (Explore Careers) →

**BRIDGE** 

CCRPI

Reports

Portfolios & Groups

Customize

Help & Links

Show