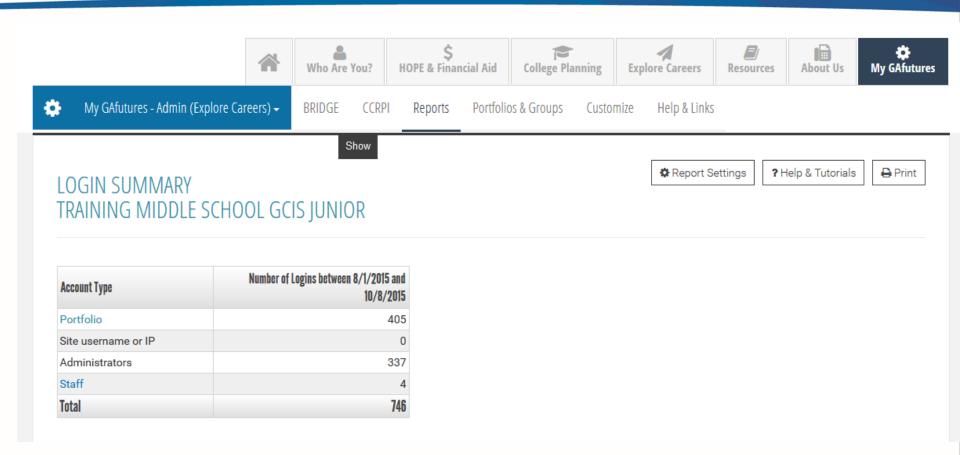

# **ACCOUNT SUMMARY**

TRAINING MIDDLE SCHOOL GCIS JUNIOR

| Portfolio Account Type                            | Total Number of<br>Portfolios | Number of Portfolio Users Logged in between 8/1/2015 and 10/8/2015 |         |  |
|---------------------------------------------------|-------------------------------|--------------------------------------------------------------------|---------|--|
|                                                   |                               | Number                                                             | Percent |  |
| Active Portfolios                                 | 10                            | 10                                                                 | 100%    |  |
| Hidden Portfolios                                 | 0                             | 0                                                                  | 0%      |  |
| Deleted Portfolios                                | 0                             | 0                                                                  | 0%      |  |
| Total                                             | 10                            | 10                                                                 | 100%    |  |
| Portfolios created between 8/1/2015 and 10/8/2015 | 10                            | 10                                                                 | 100%    |  |

| Other Account Types | Number of<br>Accounts | Number of Portfolios Related to Other<br>Account |  |  |
|---------------------|-----------------------|--------------------------------------------------|--|--|
| Parents             | 0                     | 0                                                |  |  |