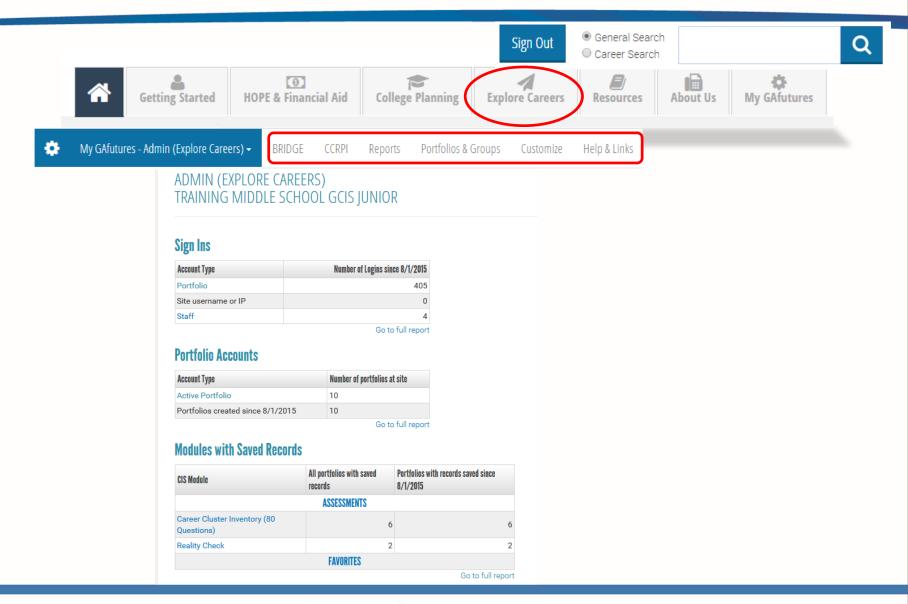

#### **ADMIN PORTALS**

? Help & Tutorials

Print

My GAfutures - Admin (Explore Careers) →

**BRIDGE** 

Reports

Portfolios & Groups

Customize

Help & Links

Report Settings

Show

#### **All Modules**

| Export | Print |
|--------|-------|
|        |       |

| CIS Module                              | All Portfolios with Saved | Portfolios with records saved between 8/1/2015 and 10/8/2015 |         |  |
|-----------------------------------------|---------------------------|--------------------------------------------------------------|---------|--|
|                                         | Records                   | Number                                                       | Percent |  |
|                                         | Sorts and Assessments     |                                                              |         |  |
| Career Cluster Inventory (48 Questions) | 8                         | 8                                                            | 100     |  |
| Career Cluster Inventory (80 Questions) | 6                         | 6                                                            | 100     |  |
| Reality Check                           | 2                         | 2                                                            | 100     |  |
|                                         | Planning Tools            |                                                              |         |  |
| Career Plan                             | 2                         | 2                                                            | 100     |  |
| Checklists                              | 10                        | 10                                                           | 100     |  |
| Course Planner                          | 5                         | 5                                                            | 100     |  |
| Résumé Creator                          | 10                        | NA                                                           | NA      |  |
|                                         | Stored Files and Links    |                                                              |         |  |
| Uploaded Résumés                        | 0                         | 0                                                            | 0       |  |
| Uploaded Files                          | 0                         | 0                                                            | 0       |  |
| Saved Links                             | 0                         | 0                                                            | 0       |  |
|                                         | Saved Favorites           |                                                              |         |  |
| How Do I Get There?                     | 0                         | 0                                                            | 0       |  |
| Occupations                             | 2                         | 2                                                            | 100     |  |
| Where Am I Going?                       | 0                         | 0                                                            | 0       |  |
| Who Am I?                               | 0                         | 0                                                            | 0       |  |