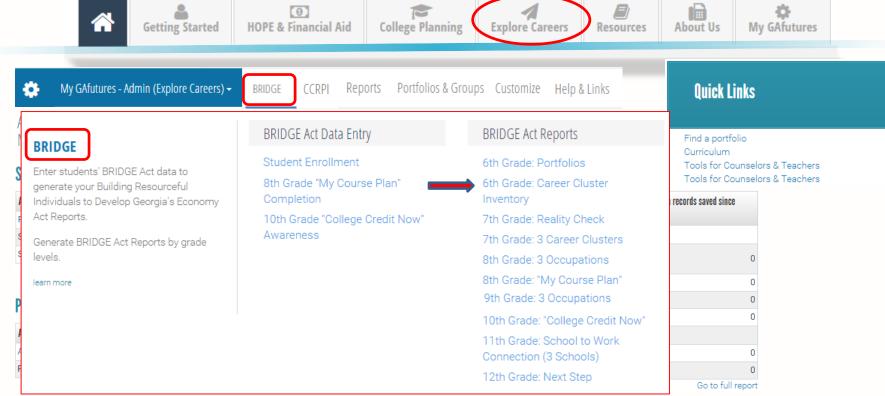

#### **BRIDGE REPORTING**

Print

My GAfutures - Admin (Explore Careers) →

**BRIDGE** 

CCRPI

Reports

Portfolios & Groups

Customize

Help & Links

Show