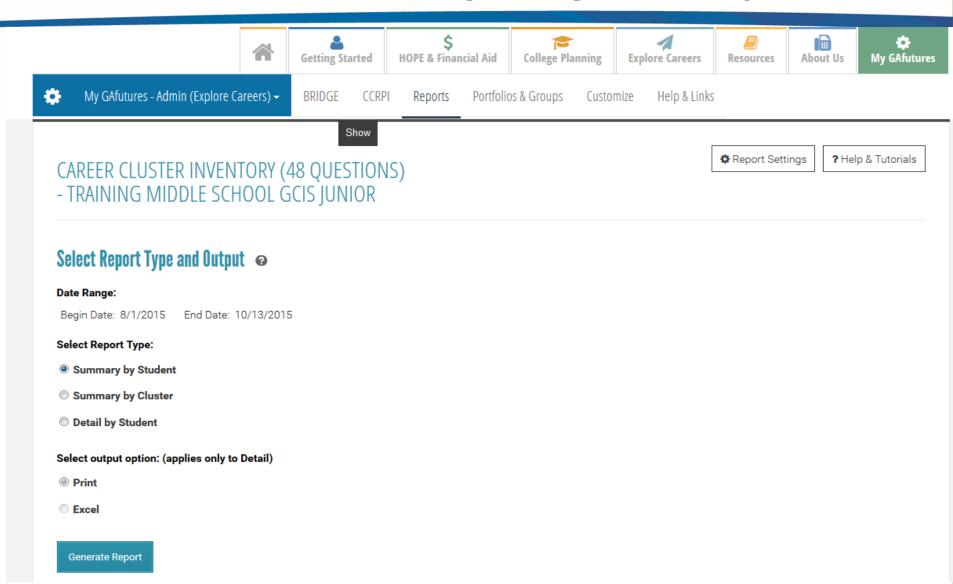

Show

CAREER CLUSTER INVENTORY (48 QUESTIONS)
- TRAINING MIDDLE SCHOOL GCIS JUNIOR