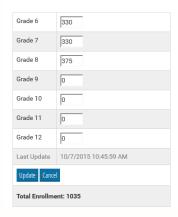

#### **BRIDGE REPORTING**

Enter the student enrollment for each grade level.

TRAINING MIDDLE SCHOOL GCIS JUNIOR STUDENT ENROLLMENT

Enter the student enrollment for each grade level.