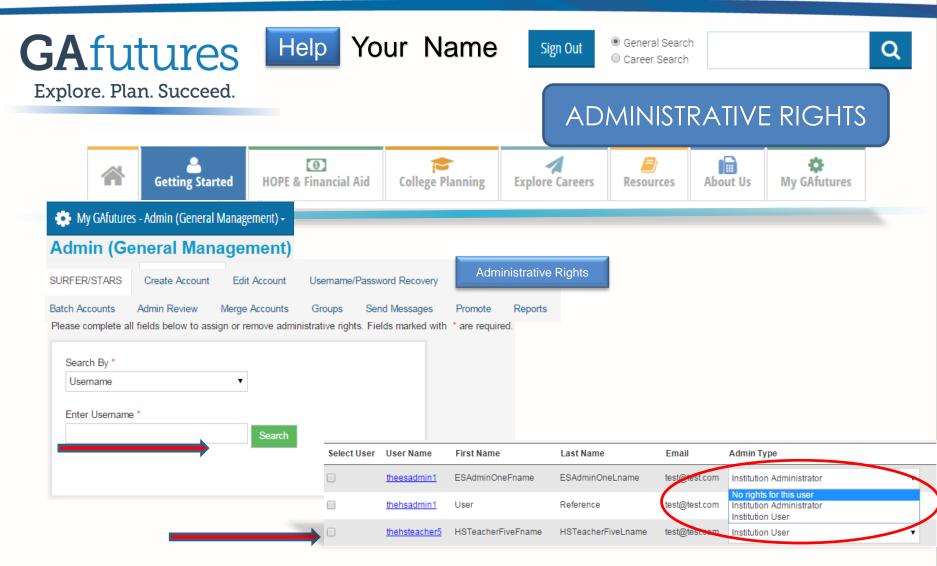

- District Admin and GSFC-level users must select the "from' school  $\geq$
- GSFC-level staff have to also select the district
- Institution-level staff do not have to do this, it defaults to their  $\triangleright$ institution

 $\geq$ 

 $\triangleright$ 

 $\geq$ 

district also

promote

GSFC-level staff have to select the

Input the class grad year and click