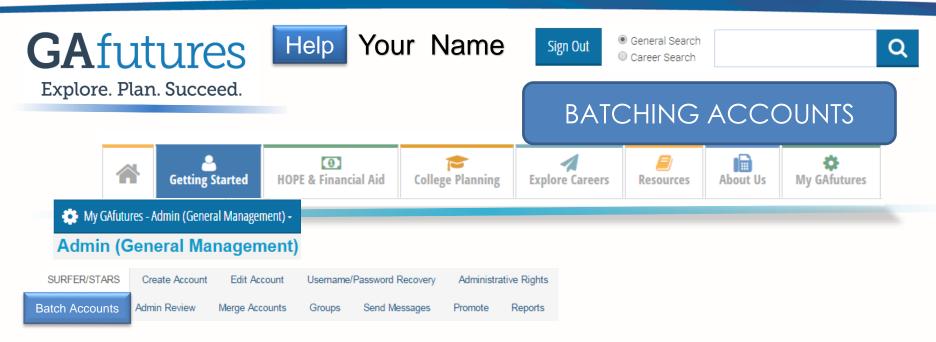

#### INSTRUCTIONS FOR CREATING BATCH ACCOUNTS

Username must be between 6 to 49 characters and cannot contain (';`--) All the fields in the "CreateBatchAccounts" files are required.

| Afu<br>plore. Plaz |                    |                           | you                       | ır Name                | Sign Out        | ● General Search<br>○ Career Search | Q                                                                                                        |
|--------------------|--------------------|---------------------------|---------------------------|------------------------|-----------------|-------------------------------------|----------------------------------------------------------------------------------------------------------|
|                    |                    |                           |                           |                        | E               | EDIT AN A                           | CCOUNT                                                                                                   |
| *                  | Getting Sta        | rted HOPE                 | €<br>Sinancial Aid        | College Planning       | Explore Careers | Resources                           | About Us My GAfutures                                                                                    |
| 🔅 My GAfutures     | - Admin (General N | lanagement) <del>-</del>  |                           |                        |                 |                                     |                                                                                                          |
| Admin (Gei         | neral Mana         | gement)                   |                           |                        |                 |                                     |                                                                                                          |
| SURFER/STARS       | Create Account     | Edit                      | Username/Passwo           | rd Recovery Administra | ative Rights    |                                     |                                                                                                          |
| Batch Accounts     | Admin Review       | Account<br>Merge Accounts | Groups Send               | Messages Promote       | Reports         |                                     |                                                                                                          |
| Username           |                    |                           | Year of HS Graduat        | lion                   | City            |                                     |                                                                                                          |
| thehsteacher5      |                    |                           | 2015                      |                        | Atlanta         |                                     |                                                                                                          |
| First Name *       |                    |                           | Primary Email *           |                        | ZIP/Postal code | Hi drew test                        |                                                                                                          |
| HSTeacherFiveFn    | ame                |                           | test@test.com             |                        | 30333           | Your profile info                   | rmation has been changed                                                                                 |
| Middle Name        |                    |                           | Secondary Email           |                        |                 | an administrato                     | or.                                                                                                      |
|                    |                    |                           | Country                   |                        | County          |                                     | , please sign in to GAfutures.org and click on the 'Profil                                               |
| Last Name *        |                    |                           | United States             | •                      |                 | button.                             |                                                                                                          |
| HSTeacherFiveLn    | ame                |                           | Otata (Dravina a          |                        | Phone           |                                     | ninistrator to make this change, please contact us<br>We are available Monday-Friday from 8am to 5pm Eas |
| Account Type *     |                    |                           | State/Province<br>Georgia | •                      | 770-724-9000    | time (except holidays).             |                                                                                                          |
| Select             |                    |                           |                           |                        |                 | Thenk you for using C Africtures    |                                                                                                          |
|                    |                    |                           | Street                    |                        | Update Accourt  | Thank you for using GAfutures.      |                                                                                                          |
| 🖉 Active 🗌 Hidden  | Deleted 🗌 Loc      | ked 🔲 Incomplete          | 123 Main Street           |                        |                 | Please do not reply to this emo     | iil. Thank you.                                                                                          |