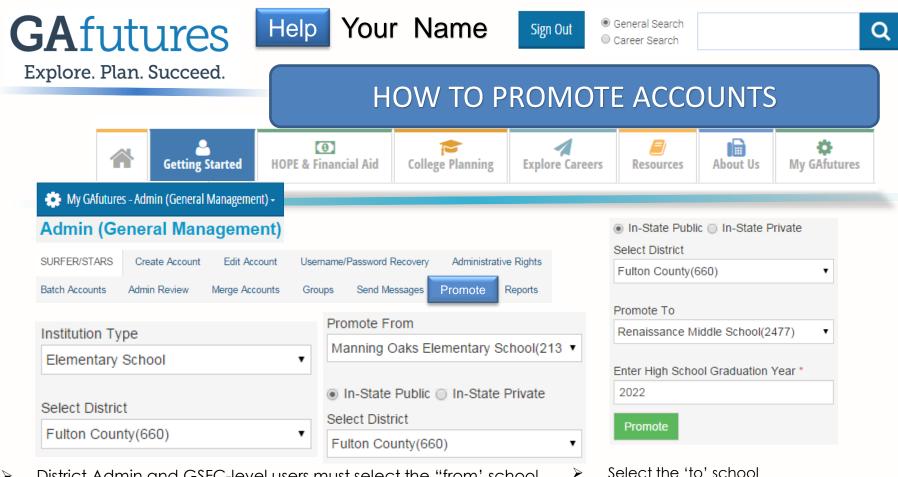

- District Admin and GSFC-level users must select the "from' school  $\geq$
- GSFC-level staff have to also select the district
- Institution-level staff do not have to do this, it defaults to their  $\triangleright$ institution

 $\geq$ 

 $\triangleright$ 

 $\geq$ 

district also

promote

GSFC-level staff have to select the

Input the class grad year and click