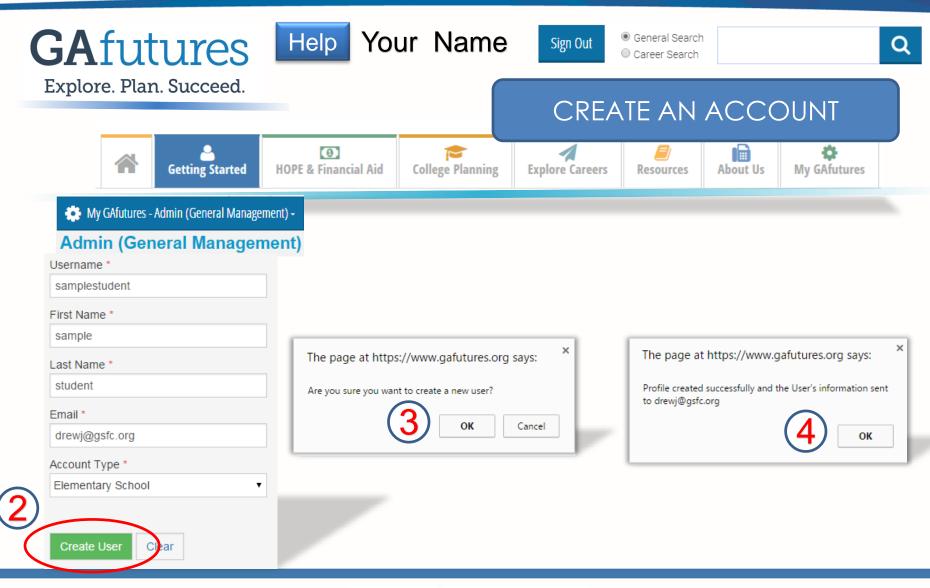

#### **MYGAFUTURES OVERVIEW PAGE**

| Afutu                                          | ires                                                    | Help You                       | ur Name                 | Sign Out        | <ul> <li>General Search</li> <li>Career Search</li> </ul> |          |                   |
|------------------------------------------------|---------------------------------------------------------|--------------------------------|-------------------------|-----------------|-----------------------------------------------------------|----------|-------------------|
| xplore. Plan. S                                | ucceed.                                                 |                                |                         | CREA            | TE AN A                                                   | 4000     | DUNT              |
| G                                              | etting Started HO                                       | <b>D</b><br>PE & Financial Aid | College Planning        | Explore Careers | <b>E</b><br>Resources                                     | About Us | 🔅<br>My GAfutures |
| 🔅 My GAfutures - Admir                         | ı (General Management) -                                |                                |                         |                 |                                                           |          |                   |
| Admin (Genera                                  | I Management                                            | t)                             |                         |                 |                                                           |          |                   |
|                                                | reate<br>count Edit Accour                              | t Username/Passwo              | ord Recovery Administra | tive Rights     |                                                           |          |                   |
| Batch Accounts Admin F                         | Review Merge Account                                    | ts Groups Send                 | Messages Promote        | Reports         |                                                           |          |                   |
| Please complete all fields below<br>Username * | v to create a new account in t                          | he system. Fields marked w     | vith * are required.    |                 |                                                           |          |                   |
| First Name *                                   |                                                         |                                |                         |                 |                                                           |          |                   |
| Last Name *                                    |                                                         |                                |                         |                 |                                                           |          |                   |
| Email *                                        |                                                         |                                |                         |                 |                                                           |          |                   |
| Account Type *<br>Select                       | Selver<br>Elementary So<br>Middle School<br>High School | hool                           |                         |                 |                                                           |          |                   |
| Create User Clear                              | Post-secondar<br>Other                                  | y School                       |                         |                 |                                                           |          |                   |

Welcome sample student! A GAfutures account has been created for you. You will soon receive separate mails from us with your username and temporary password.

Please do not reply to this email. Thank you.