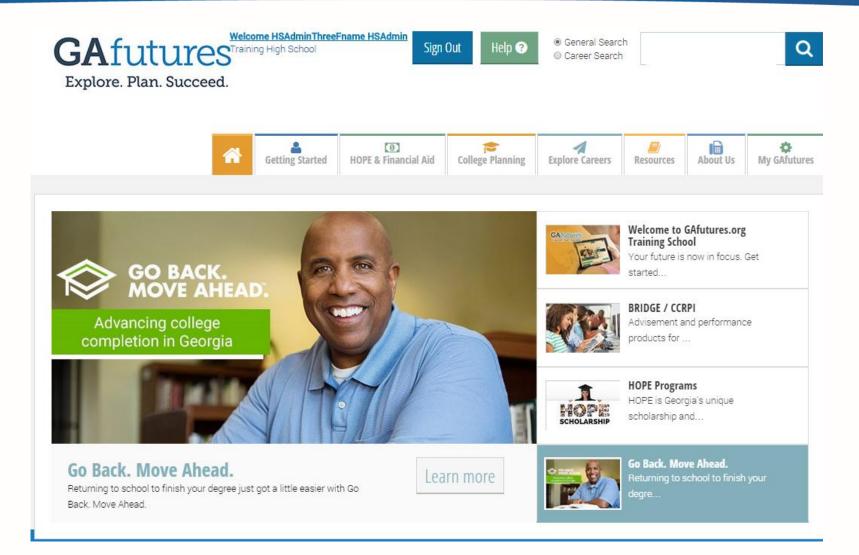

h                                                                                          |                |              |            |                    |   |       |         |           |
|                                                                                                           | Merge Accounts |              |            |                    |   |       |         |           |









- District Admin and GSFC-level users must select the "from' school  $\geq$
- GSFC-level staff have to also select the district
- Institution-level staff do not have to do this, it defaults to their  $\triangleright$ institution

 $\geq$ 

 $\triangleright$ 

 $\geq$ 

district also

promote

GSFC-level staff have to select the

Input the class grad year and click





#### GAFUTURES



#### **QUESTIONS?**



#### **CONTACT: GSFC**



770.724.9302



Gafutures@gsfc.org





# To promote and increase access to education beyond high school for Georgians.



To be the premier provider of student financial aid and educational services for Georgians.