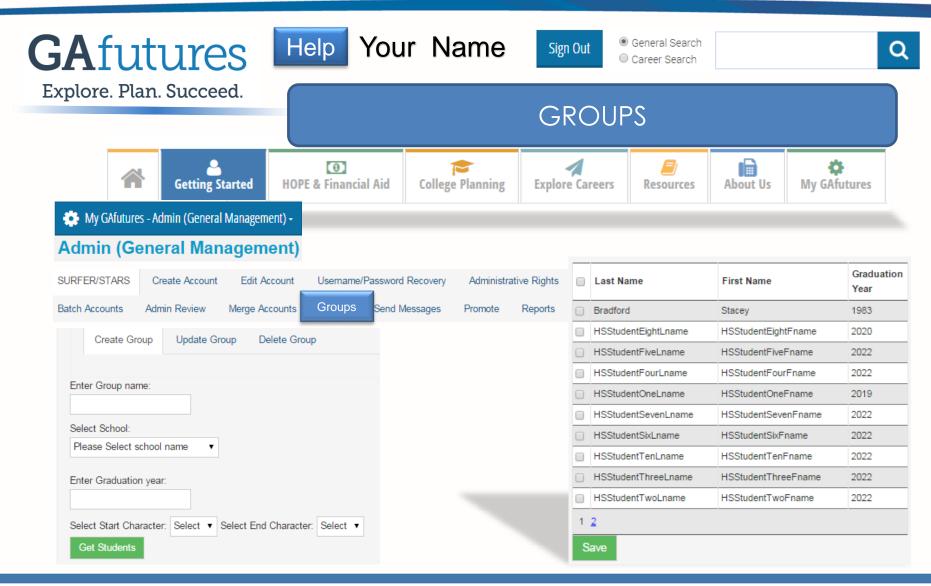

| parenttest     | parenttest   | parenttest | drewgsfc@gmail.com | ( |       | 0       | 0         |
| Phone No<br>School Name                                                                                   | drewtraining   | Drewtraining | Trainer    | drewgsfc@gmail.com |   |       | 0       | 0         |
| Last Name Search                                                                                          |                |              |            |                    |   |       |         |           |
|                                                                                                           | Merge Accounts |              |            |                    |   |       |         |           |









- District Admin and GSFC-level users must select the "from' school  $\geq$
- GSFC-level staff have to also select the district
- Institution-level staff do not have to do this, it defaults to their  $\triangleright$ institution

 $\geq$ 

 $\triangleright$ 

 $\geq$ 

district also

promote

GSFC-level staff have to select the

Input the class grad year and click





#### GAFUTURES



#### **QUESTIONS?**



#### **CONTACT: GSFC**



770.724.9302



Gafutures@gsfc.org





# To promote and increase access to education beyond high school for Georgians.



To be the premier provider of student financial aid and educational services for Georgians.