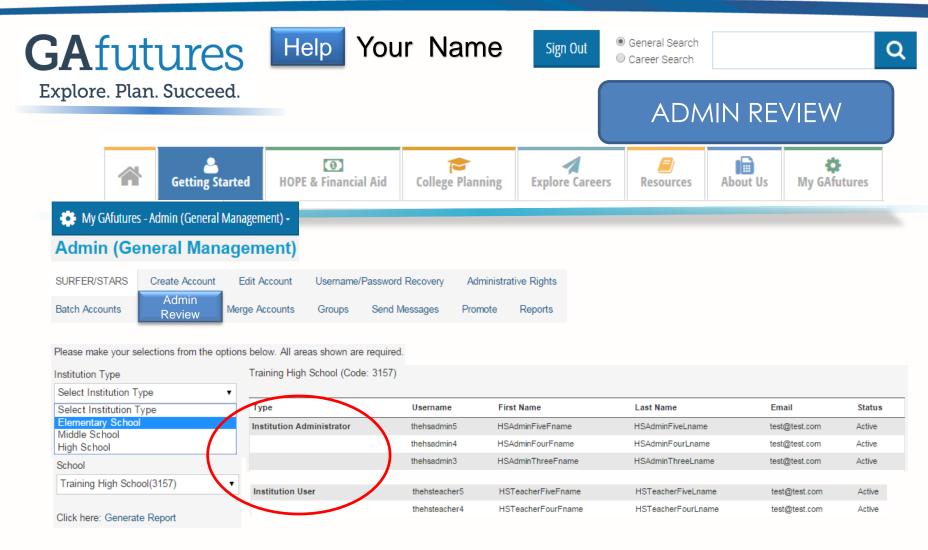

|                        |                 | Thenk you for using C Africtures    |                                                                                                          |
|                    |                    |                           | Street                    |                        | Update Accourt  | Thank you for using GAfutures.      |                                                                                                          |
| 🖉 Active 🗌 Hidden  | Deleted 🗌 Loc      | ked 🔲 Incomplete          | 123 Main Street           |                        |                 | Please do not reply to this emo     | iil. Thank you.                                                                                          |















| Please complete all fields below. Fields marked with * are required.<br>Search for two accounts to merge. |                |              |            |                    |   |       |         |           |
|-----------------------------------------------------------------------------------------------------------|----------------|--------------|------------|--------------------|---|-------|---------|-----------|
| Search By *                                                                                               | Username       | First Name   | Last Name  | Email              |   | Phone | Primary | Secondary |
| Email                                                                                                     | parenttest     | parenttest   | parenttest | drewgsfc@gm