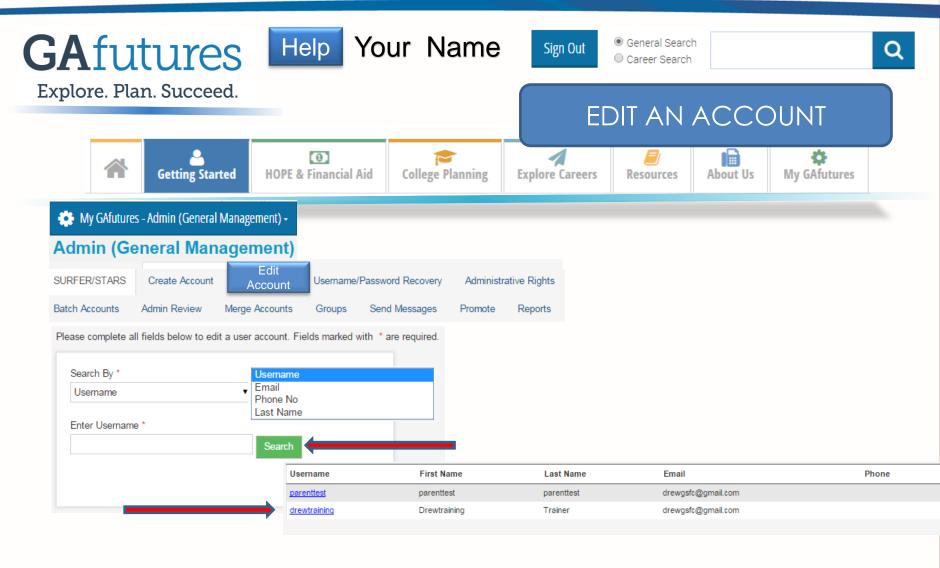

#### INSTRUCTIONS FOR CREATING BATCH ACCOUNTS

Username must be between 6 to 49 characters and cannot contain (';`--) All the fields in the "CreateBatchAccounts" files are required.

| Afu<br>plore. Plaz |                    |                           | you                       | ır Name                | Sign Out        | ● General Search<br>○ Career Search | Q                                                                                                        |
|--------------------|--------------------|---------------------------|---------------------------|------------------------|-----------------|-------------------------------------|----------------------------------------------------------------------------------------------------------|
|                    |                    |                           |                           |                        | E               | EDIT AN A                           | CCOUNT                                                                                                   |
| *                  | Getting Sta        | rted HOPE                 | €<br>Sinancial Aid        | College Planning       | Explore Careers | Resources                           | About Us My GAfutures                                                                                    |
| 🔅 My GAfutures     | - Admin (General N | lanagement) <del>-</del>  |                           |                        |                 |                                     |                                                                                                          |
| Admin (Gei         | neral Mana         | gement)                   |                           |                        |                 |                                     |                                                                                                          |
| SURFER/STARS       | Create Account     | Edit                      | Username/Passwo           | rd Recovery Administra | ative Rights    |                                     |                                                                                                          |
| Batch Accounts     | Admin Review       | Account<br>Merge Accounts | Groups Send               | Messages Promote       | Reports         |                                     |                                                                                                          |
| Username           |                    |                           | Year of HS Graduat        | lion                   | City            |                                     |                                                                                                          |
| thehsteacher5      |                    |                           | 2015                      |                        | Atlanta         |                                     |                                                                                                          |
| First Name *       |                    |                           | Primary Email *           |                        | ZIP/Postal code | Hi drew test                        |                                                                                                          |
| HSTeacherFiveFn    | ame                |                           | test@test.com             |                        | 30333           | Your profile info                   | rmation has been changed                                                                                 |
| Middle Name        |                    |                           | Secondary Email           |                        |                 | an administrato                     | or.                                                                                                      |
|                    |                    |                           | Country                   |                        | County          |                                     | , please sign in to GAfutures.org and click on the 'Profil                                               |
| Last Name *        |                    |                           | United States             | •                      |                 | button.                             |                                                                                                          |
| HSTeacherFiveLn    | ame                |                           | Otata (Dravina a          |                        | Phone           |                                     | ninistrator to make this change, please contact us<br>We are available Monday-Friday from 8am to 5pm Eas |
| Account Type *     |                    |                           | State/Province<br>Georgia | •                      | 770-724-9000    | time (except holidays).             |                                                                                                          |
| Select             |                    |                           |                           |                        |                 | Thenk you for using C Africtures    |                                                                                                          |
|                    |                    |                           | Street                    |                        | Update Accourt  | Thank you for using GAfutures.      |                                                                                                          |
| 🖉 Active 🗌 Hidden  | Deleted 🗌 Loc      | ked 🔲 Incomplete          | 123 Main Street           |                        |                 | Please do not reply to this emo     | iil. Thank you.                                                                                          |