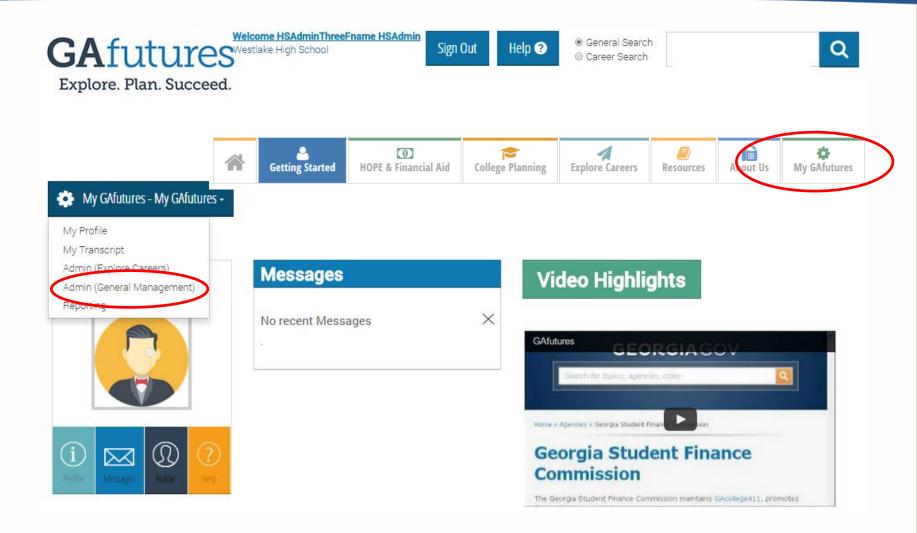

### **MY GAFUTURES**

- ➢ Profile
- > Messages
- ➢ Avatar
- ≻ Help
- ➤ Transcript

| Messages                                                                |   |
|-------------------------------------------------------------------------|---|
| No recent Messages                                                      | × |
| Video Highlights                                                        |   |
| GAfutures<br>GEORGIAGOV                                                 |   |
| Home + Agencies + Georgia Student Finan                                 |   |
| Georgia Student Finance<br>Commission                                   |   |
| The Georgia Student Finance Commission maintains GAcollege411, promotes |   |