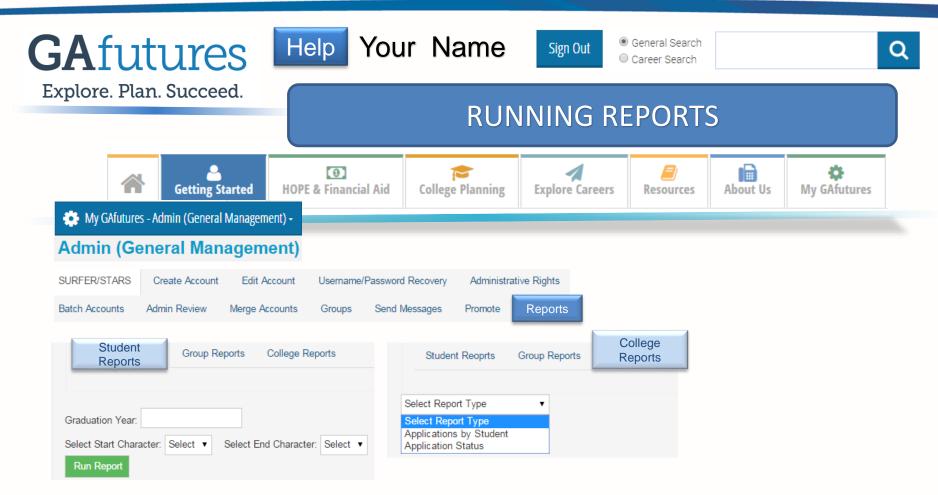

|
| Last Name Search                                                                                          |                |              |            |                    |   |       |         |           |
|                                                                                                           | Merge Accounts |              |            |                    |   |       |         |           |









- District Admin and GSFC-level users must select the "from' school  $\geq$
- GSFC-level staff have to also select the district
- Institution-level staff do not have to do this, it defaults to their  $\triangleright$ institution

 $\geq$ 

 $\triangleright$ 

 $\geq$ 

district also

promote

GSFC-level staff have to select the

Input the class grad year and click





#### GAFUTURES



#### **QUESTIONS?**



#### **CONTACT: GSFC**



770.724.9302



Gafutures@gsfc.org





# To promote and increase access to education beyond high school for Georgians.



To be the premier provider of student financial aid and educational services for Georgians.