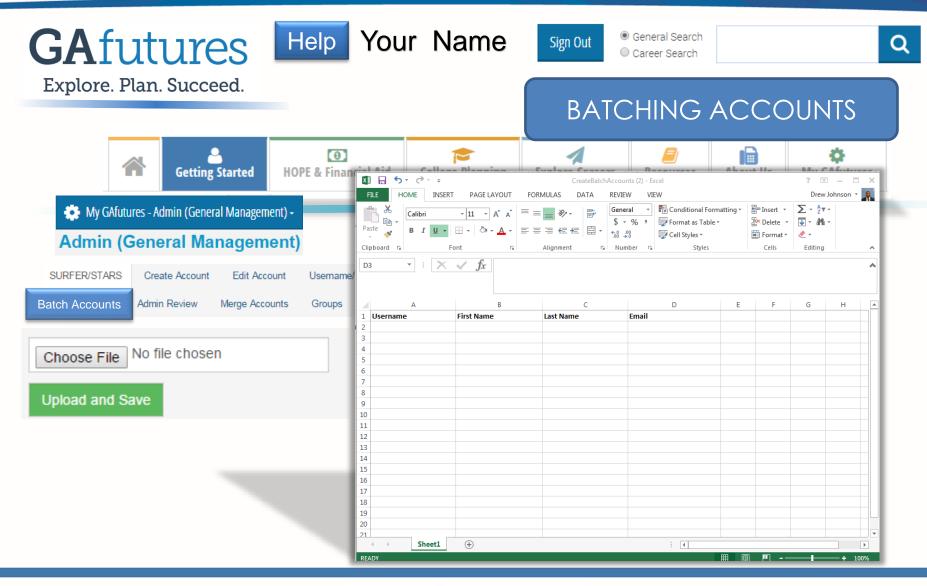

#### Here is your username.

Your username is samplestudent

Please do not reply to this email. Thank you.

Begin by downloading a copy of the required Microsoft® Excel spreadsheet here and save it. Next:

1. Please refer to our guidelines here before populating your spreadsheet.

- 2. After completing and saving your spreadsheet, use the 'Choose File' button below to upload your completed form.
- 3. Click 'Upload and Save'.

4. Important! Before leaving this page, please choose to 'Print' or 'Export' both your successful and unsuccessful records. The unsuccessful records indicate which accounts failed.

Choose File No file chosen

Upload and Save

#### INSTRUCTIONS FOR CREATING BATCH ACCOUNTS

Username must be between 6 to 49 characters and cannot contain (';`--) All the fields in the "CreateBatchAccounts" files are required.

| Afu<br>plore. Plaz |                    |                           | you                       | ır Name                | Sign Out        | ● General Search<br>○ Career Search | Q                                                                                                        |
|--------------------|--------------------|---------------------------|---------------------------|------------------------|-----------------|-------------------------------------|----------------------------------------------------------------------------------------------------------|
|                    |                    |                           |                           |                        | E               | EDIT AN A                           | CCOUNT                                                                                                   |
| *                  | Getting Sta        | rted HOPE                 | €<br>Sinancial Aid        | College Planning       | Explore Careers | Resources                           | About Us My GAfutures                                                                                    |
| 🔅 My GAfutures     | - Admin (General N | lanagement) <del>-</del>  |                           |                        |                 |                                     |                                                                                                          |
| Admin (Gei         | neral Mana         | gement)                   |                           |                        |                 |                                     |                                                                                                          |
| SURFER/STARS       | Create Account     | Edit                      | Username/Passwo           | rd Recovery Administra | ative Rights    |                                     |                                                                                                          |
| Batch Accounts     | Admin Review       | Account<br>Merge Accounts | Groups Send               | Messages Promote       | Reports         |                                     |                                                                                                          |
| Username           |                    |                           | Year of HS Graduat        | lion                   | City            |                                     |                                                                                                          |
| thehsteacher5      |                    |                           | 2015                      |                        | Atlanta         |                                     |                                                                                                          |
| First Name *       |                    |                           | Primary Email *           |                        | ZIP/Postal code | Hi drew test                        |                                                                                                          |
| HSTeacherFiveFn    | ame                |                           | test@test.com             |                        | 30333           | Your profile info                   | rmation has been changed                                                                                 |
| Middle Name        |                    |                           | Secondary Email           |                        |                 | an administrato                     | or.                                                                                                      |
|                    |                    |                           | Country                   |                        | County          |                                     | , please sign in to GAfutures.org and click on the 'Profil                                               |
| Last Name *        |                    |                           | United States             | •                      |                 | button.                             |                                                                                                          |
| HSTeacherFiveLn    | ame                |                           | Otata (Dravina a          |                        | Phone           |                                     | ninistrator to make this change, please contact us<br>We are available Monday-Friday from 8am to 5pm Eas |
| Account Type *     |                    |                           | State/Province<br>Georgia | •                      | 770-724-9000    | time (except holidays).             |                                                                                                          |
| Select             |                    |                           |                           |                        |                 | Thenk you for using C Africtures    |                                                                                                          |
|                    |                    |                           | Street                    |                        | Update Accourt  | Thank you for using GAfutures.      |                                                                                                          |
| 🖉 Active 🗌 Hidden  | Deleted 🗌 Loc      | ked 🔲 Incomplete          | 123 Main Street           |                        |                 | Please do not reply to this emo     | iil. Thank you.                                                                                          |