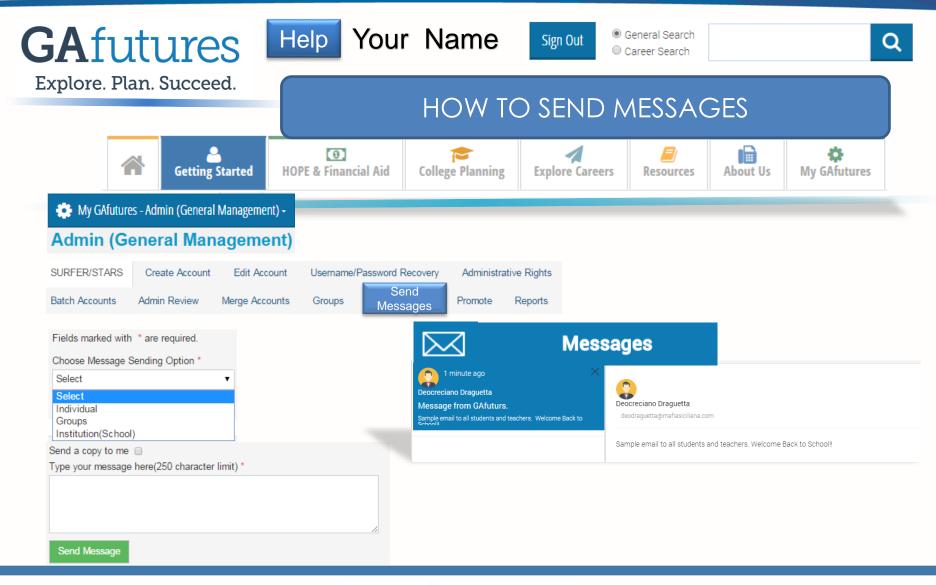

| parenttest     | parenttest   | parenttest | drewgsfc@gmail.com | ( |       | 0       | 0         |
| Phone No<br>School Name                                                                                   | drewtraining   | Drewtraining | Trainer    | drewgsfc@gmail.com |   |       | 0       | 0         |
| Last Name Search                                                                                          |                |              |            |                    |   |       |         |           |
|                                                                                                           | Merge Accounts |              |            |                    |   |       |         |           |









- District Admin and GSFC-level users must select the "from' school  $\geq$
- GSFC-level staff have to also select the district
- Institution-level staff do not have to do this, it defaults to their  $\triangleright$ institution

 $\geq$ 

 $\triangleright$ 

 $\geq$ 

district also

promote

GSFC-level staff have to select the

Input the class grad year and click





#### GAFUTURES



#### **QUESTIONS?**



#### **CONTACT: GSFC**



770.724.9302



Gafutures@gsfc.org





# To promote and increase access to education beyond high school for Georgians.



To be the premier provider of student financial aid and educational services for Georgians.