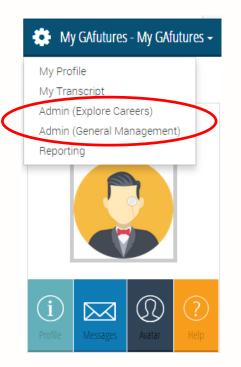

#### **MYGAFUTURES ADMIN PORTALS**

#### **ADMIN (EXPLORE CAREERS)**

#### **ADMIN PORTALS**