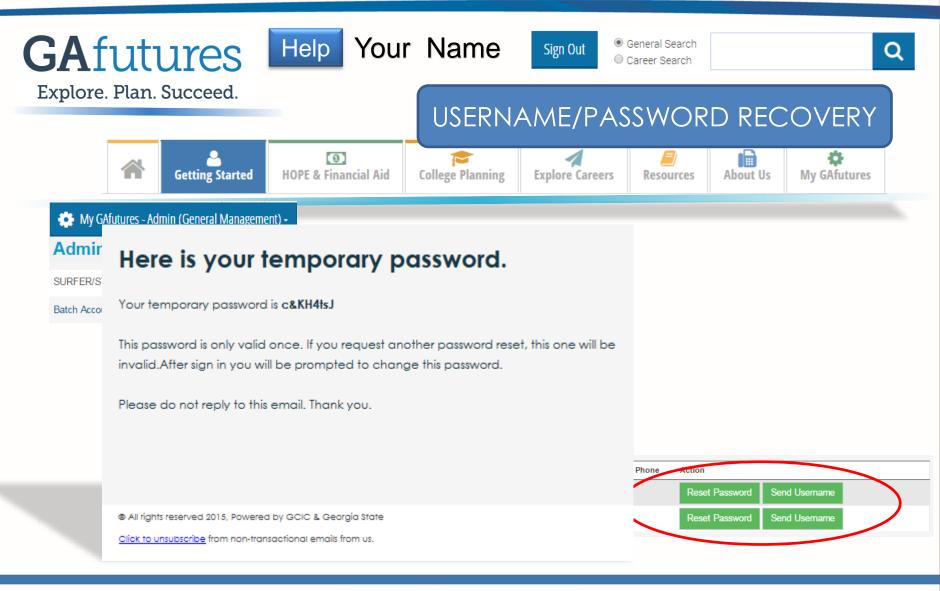

#### Here is your temporary password.

Your temporary password is Gx\*#pwnp

This password is only valid once. If you request another password reset, this one will be invalid. After sign in you will be prompted to change this password.