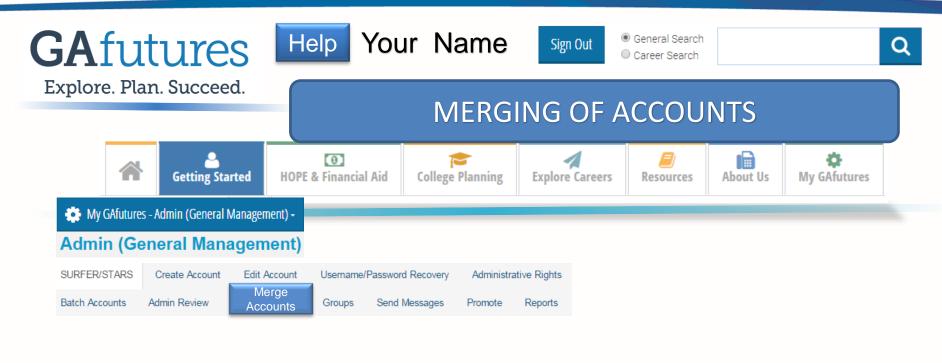

| Please complete all fields below. Fields marked with * are required.<br>Search for two accounts to merge. |                |              |            |                    |   |       |         |           |
|-----------------------------------------------------------------------------------------------------------|----------------|--------------|------------|--------------------|---|-------|---------|-----------|
| Search By *                                                                                               | Username       | First Name   | Last Name  | Email              |   | Phone | Primary | Secondary |
| Email                                                                                                     | parenttest     | parenttest   | parenttest | drewgsfc@gmail.com | ( |       | 0       | 0         |
| Phone No<br>School Name                                                                                   | drewtraining   | Drewtraining | Trainer    | drewgsfc@gmail.com |   |       | 0       | 0         |
| Last Name Search                                                                                          |                |              |            |                    |   |       |         |           |
|                                                                                                           | Merge Accounts |              |            |                    |   |       |         |           |