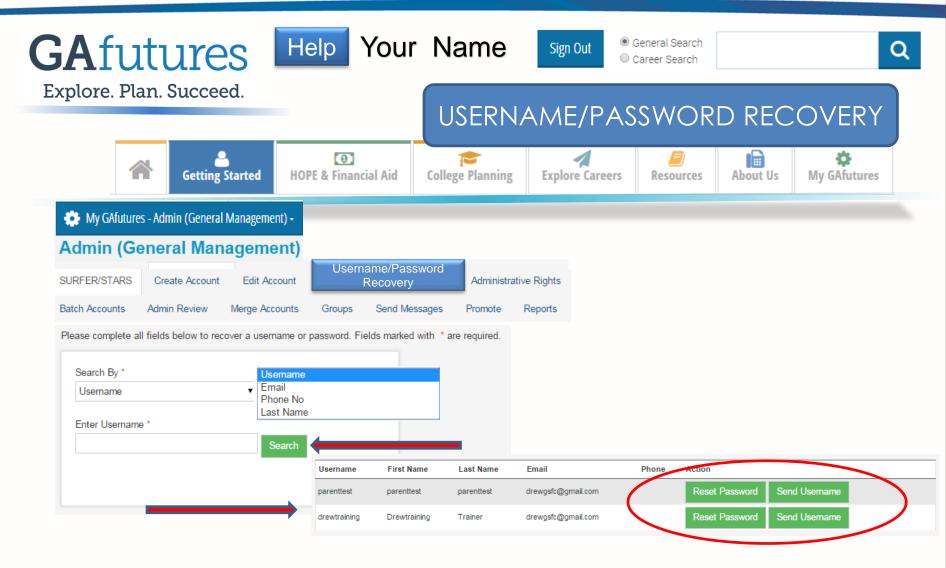

#### Here is your temporary password.

Your temporary password is Gx\*#pwnp

This password is only valid once. If you request another password reset, this one will be invalid. After sign in you will be prompted to change this password.

#### Here is your username.

Your username is samplestudent

Please do not reply to this email. Thank you.

Begin by downloading a copy of the required Microsoft® Excel spreadsheet here and save it. Next:

1. Please refer to our guidelines here before populating your spreadsheet.