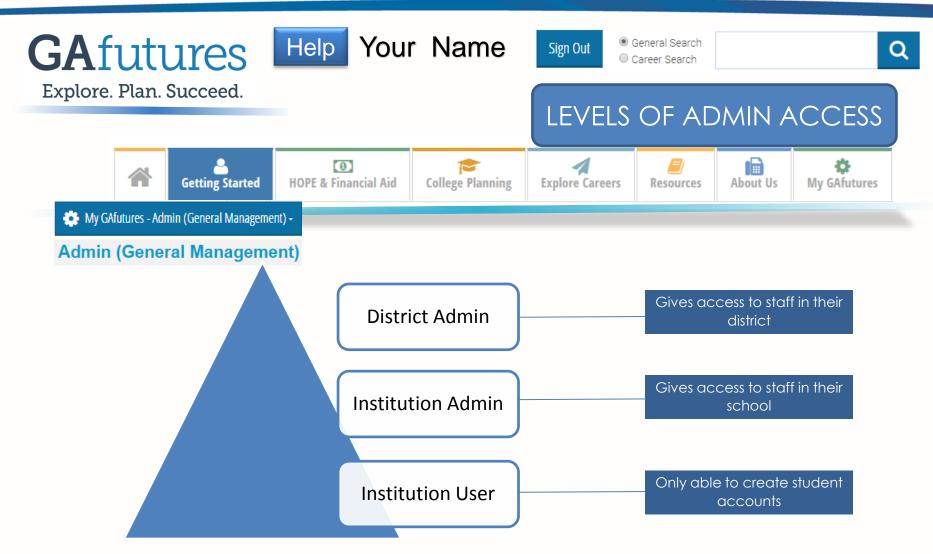

- District Admin and GSFC-level users must select the "from' school  $\geq$
- GSFC-level staff have to also select the district
- Institution-level staff do not have to do this, it defaults to their  $\triangleright$ institution

 $\geq$ 

 $\triangleright$ 

 $\geq$ 

district also

promote

GSFC-level staff have to select the

Input the class grad year and click