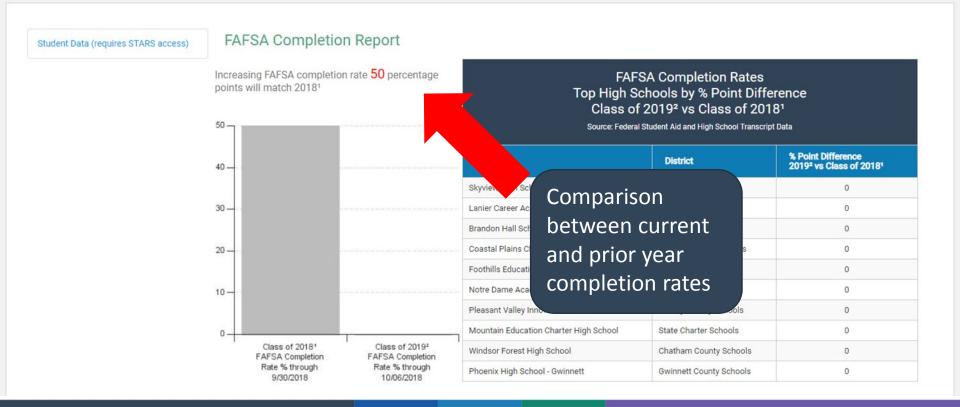

#### FAFSA Completion Report

Increasing FAFSA completion rate  $\frac{50}{100}$  percentage points will match 20181

#### **FAFSA Completion Report**

- . This report reflects Federal Student Aid FAFSA data corresponding to preliminary or final student transcripts received by GSFC from your high school. If GSFC has not received transcripts from your high school FAFSA completion data will not be displayed.
- The "Weekly Snapshot" chart is updated weekly and displays your school's FAFSA completion rates:
  - Class of 2018 (2018/2019 FAFSA Cycle) through September 30, 2018
  - Class of 2019 (2019/2020 FAFSA Cycle) through the date of the report
- · To provide you with the most recent information, student level data in the table on this report reflect daily updates from FSA and, if applicable, your high school.