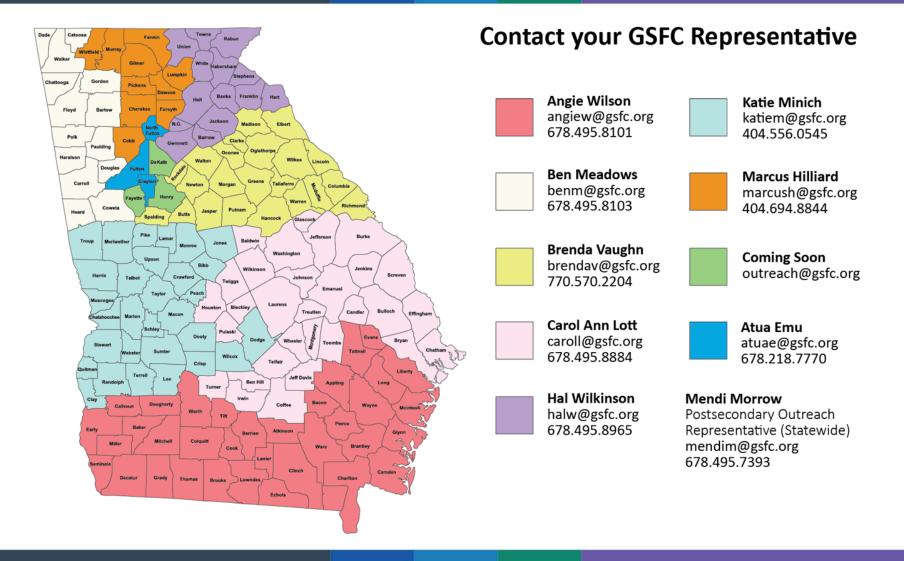

u> of students from low-income households will receive grants

Sources: U.S. Department of Education, National College Access Network

# Why Complete the FAFSA?

- Qualifies students for low-interest and forgivable federal student loans
- Class of 2017 high school graduates in Georgia missed out on \$70 million in financial aid for college
- 30 minutes is usually all students need to complete
- <u>It's FREE!</u>



Sources: National College Access Network, NerdWallet

## **Increasing FAFSA Completion**

- GSFC conducts FAFSA events in high schools across Georgia
- STARS users can see student-level FAFSA completion data



### **FAFSA Events**

- Financial Aid Presentations
  - State and Federal Aid
- FSA ID Events
- FAFSA Completion
  - Workshops
  - One-on-ones



### K-12 Outreach Team



### **FAFSA Completion Data**

- GAfutures
  - FAFSA completion by high school



### • STARS

 View status of your students' FAFSAs



# **FAFSA Completion Data**

- School must have <u>at least five FAFSA completions</u> to be listed on GAfutures
- Charts updated weekly
- GSFC and its affiliated agencies <u>do not verify</u> data for <u>accuracy</u>
- FAFSA year begins Oct. 1<sup>st</sup>



### **FAFSA Completion Data – GAfutures**



## **FAFSA Completion Data – GAfutures**



### **FAFSA Completion Data**

#### GAfutures.org / Federal Aid & Scholarships / FAFSA / FAFSA Completion Data



### **FAFSA Completion Data**

#### GAfutures.org / Federal Aid & Scholarships / FAFSA / FAFSA Completion Data



### **FAFSA** Completion Data

GAfutures.org / Federal Aid & Scholarships / FAFSA /