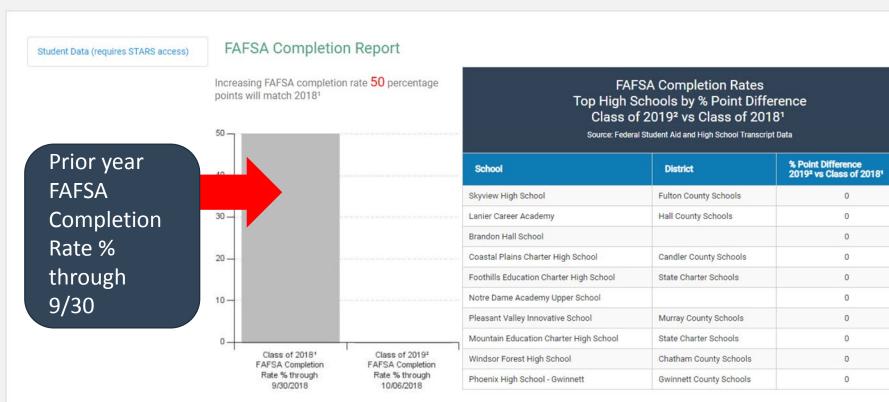

#### FAFSA Completion Report

Increasing FAFSA completion rate  $\frac{50}{100}$  percentage points will match 20181

#### FAFSA Completion Rates Top High Schools by % Point Difference Class of 2019<sup>2</sup> vs Class of 2018<sup>1</sup>

Source: Federal Student Aid and High School Transcript Data

| <b>0</b> -                         |                                                | School                                  | District                | % Point Difference<br>2019 <sup>2</sup> vs Class of 2018 <sup>1</sup> |
|------------------------------------|------------------------------------------------|-----------------------------------------|-------------------------|-----------------------------------------------------------------------|
|                                    |                                                | Skyview High School                     | Fulton County Schools   | 0                                                                     |
| i                                  |                                                | Lanier Career Academy                   | Hall County Schools     | 0                                                                     |
|                                    |                                                | Brandon Hall School                     |                         | 0                                                                     |
| -                                  |                                                | Coastal Plains Charter High School      | Candler County Schools  | 0                                                                     |
|                                    |                                                | Foothills Education Charter High School | State Charter Schools   | 0                                                                     |
| -                                  |                                                | Notre Dame Academy Upper School         |                         | 0                                                                     |
|                                    |                                                | Pleasant Valley Innovative School       |                         | p l                                                                   |
|                                    | 1                                              | Mountain Education Charter High School  | Scroll down             |                                                                       |
| Class of 20181<br>FAFSA Completion | Class of 2019 <sup>2</sup><br>FAFSA Completion | Windsor Forest High School              |                         |                                                                       |
| Rate % through<br>9/30/2018        | Rate % through 10/06/2018                      | Phoenix High School - Gwinnett          | Gwinnett County Schools | 0                                                                     |

#### **FAFSA Completion Report**

- . This report reflects Federal Student Aid FAFSA data corresponding to preliminary or final student transcripts received by GSFC from your high school. If GSFC has not received transcripts from your high school FAFSA completion data will not be displayed.
- The "Weekly Snapshot" chart is updated weekly and displays your school's FAFSA completion rates:
  - Class of 2018 (2018/2019 FAFSA Cycle) through September 30, 2018
  - Class of 2019 (2019/2020 FAFSA Cycle) through the date of the report
- · To provide you with the most recent information, student level data in the table on this report reflect daily updates from FSA and, if applicable, your high school.