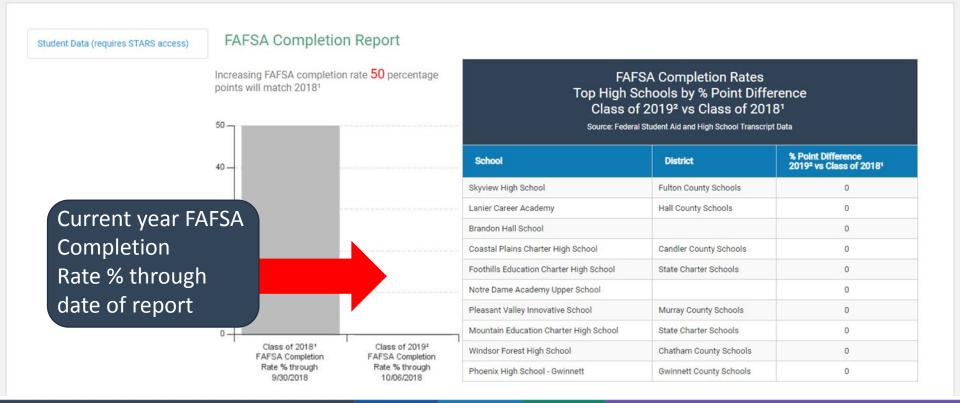

#### FAFSA Completion Report

Increasing FAFSA completion rate  $\frac{50}{100}$  percentage points will match 20181

#### FAFSA Completion Rates Top High Schools by % Point Difference Class of 2019<sup>2</sup> vs Class of 2018<sup>1</sup>

Source: Federal Student Aid and High School Transcript Data

| <b>0</b> -                         |                                                | School                                  | District                | % Point Difference<br>2019 <sup>2</sup> vs Class of 2018 <sup>1</sup> |
|------------------------------------|------------------------------------------------|-----------------------------------------|-------------------------|-----------------------------------------------------------------------|
|                                    |                                                | Skyview High School                     | Fulton County Schools   | 0                                                                     |
| i                                  |                                                | Lanier Career Academy                   | Hall County Schools     | 0                                                                     |
|                                    |                                                | Brandon Hall School                     |                         | 0                                                                     |
| -                                  |                                                | Coastal Plains Charter High School      | Candler County Schools  | 0                                                                     |
|                                    |                                                | Foothills Education Charter High School | State Charter Schools   | 0                                                                     |
| -                                  |                                                | Notre Dame Academy Upper School         |                         | 0                                                                     |
|                                    |                                                | Pleasant Valley Innovative School       |                         | p l                                                                   |
|                                    | 1                                              | Mountain Education Charter High School  | Scroll down             |                                                                       |
| Class of 20181<br>FAFSA Completion | Class of 2019 <sup>2</sup><br>FAFSA Completion | Windsor Forest High School              |                         |                                                                       |
| Rate % through<br>9/30/2018        | Rate % through 10/06/2018                      | Phoenix High School - Gwinnett          | Gwinnett County Schools | 0                                                                     |

#### **FAFSA Completion Report**

- . This report reflects Federal Student Aid FAFSA data corresponding to preliminary or final student transcripts received by GSFC from your high school. If GSFC has not received transcripts from your high school FAFSA completion data will not be displayed.
- The "Weekly Snapshot" chart is updated weekly and displays your school's FAFSA completion rates:
  - Class of 2018 (2018/2019 FAFSA Cycle) through September 30, 2018
  - Class of 2019 (2019/2020 FAFSA Cycle) through the date of the report
- · To provide you with the most recent information, student level data in the table on this report reflect daily updates from FSA and, if applicable, your high school.