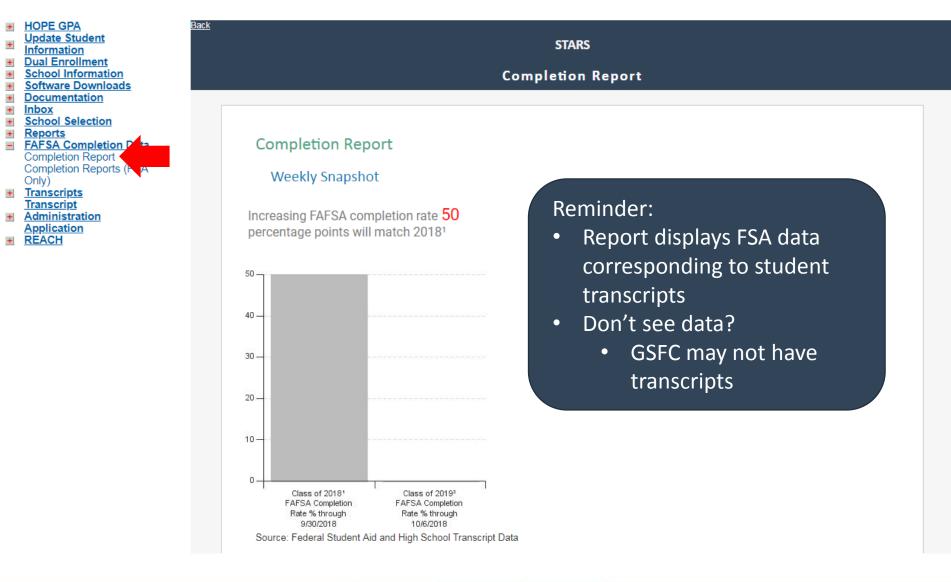

# **FAFSA Completion Data**

- School must have <u>at least five FAFSA completions</u> to be listed on GAfutures
- Charts updated weekly
- GSFC and its affiliated agencies <u>do not verify</u> data for <u>accuracy</u>
- FAFSA year begins Oct. 1<sup>st</sup>

#### **FAFSA Completion Report**

- . This report reflects Federal Student Aid FAFSA data corresponding to preliminary or final student transcripts received by GSFC from your high school. If GSFC has not received transcripts from your high school FAFSA completion data will not be displayed.
- The "Weekly Snapshot" chart is updated weekly and displays your school's FAFSA completion rates:
  - Class of 2018 (2018/2019 FAFSA Cycle) through September 30, 2018
  - Class of 2019 (2019/2020 FAFSA Cycle) through the date of the report
- · To provide you with the most recent information, student level data in the table on this report reflect daily updates from FSA and, if applicable, your high school.

### **FAFSA** status information table on FAFSA Completion Data - STARS

FAFSA Completion Report" but provides FAFSA completion information whether or not your high school has submitted transcripts to GSFC.