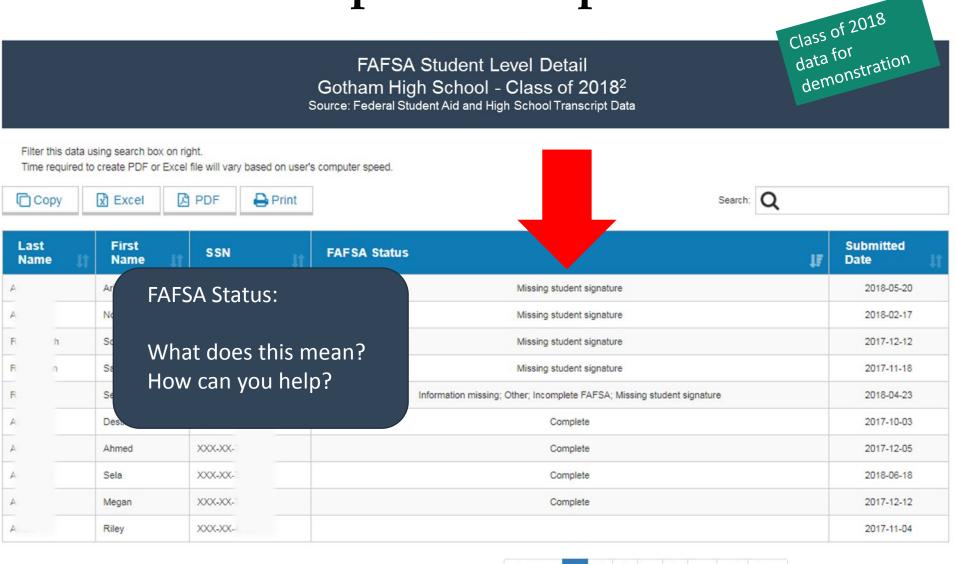

### **FAFSA Completion Report – STARS** Class of 2018

FAFSA Student Level Detail Gotham High School - Class of 2018<sup>2</sup> Source: Federal Student Aid and High School Transcript Data

| Copy 🔀 Excel   |                  | Excel 🔀 PDF 🔒 Print |           | Easy to                                | Search: Q                        |                   |  |
|----------------|------------------|---------------------|-----------|----------------------------------------|----------------------------------|-------------------|--|
| Last<br>Name 🧃 | First<br>Name j† | SSN                 | JT FAFSA  | export data                            | Į7                               | Submitted<br>Date |  |
|                | Ariana           | XXX-XX-             |           | Missing studen                         | t signature                      | 2018-05-20        |  |
|                | Noah             | XXX-XX-             |           | Missing studen                         | t signature                      | 2018-02-17        |  |
| h              | Sophie           | XXX-XX-(            |           | Missing student signature              |                                  |                   |  |
| n              | Savon            | XXX-XX-             |           | Missing studen                         | t signature                      | 2017-11-18        |  |
|                | Serenity         | XXX-XX-(            |           | Information missing; Other; Incomplete | FAFSA; Missing student signature | 2018-04-23        |  |
|                | Destiny          | XXX-XX-             |           | <b>3</b> : Only share this d           | ata with                         | 2017-10-03        |  |
|                | Ahmed            | XXX-XX-             |           | -                                      |                                  | 2017-12-05        |  |
|                | Sela             | XXX-XX-             |           | l who has permissio                    |                                  | 2018-06-18        |  |
|                | Megan            | xxx-xx-             |           | student personally identifiable        |                                  | 2017-12-12        |  |
|                | Riley            | XXX-XX-             | informati | on                                     |                                  | 2017-11-04        |  |

Showing 1 to 10 of 386 entries

Previous

2 3 4 5

39

Next

data for

demonstration

#### **FAFSA Status**

- · Completed Your student has submitted a FAFSA and received a Student Aid Report from FSA with an Estimated Family Contribution (EFC). A college financial aid office may request additional information from your student to determine eligibility for federal and state aid.
- · Reason Not Completed If your student has submitted a FAFSA that is not completed the reason will be displayed in the FAFSA Status column in the tables on the FAFSA completion report. The reason displayed corresponds to FAFSA reject data received from FSA as detailed in the table below. Also included in the table are suggested actions for students to complete the FAFSA.