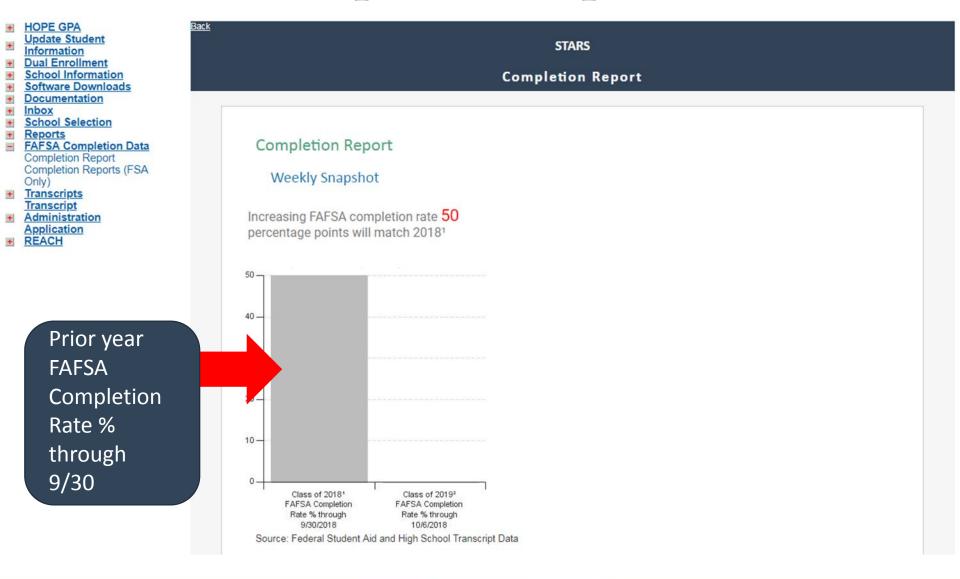

#### FAFSA Completion Report

Increasing FAFSA completion rate  $\frac{50}{100}$  percentage points will match 20181

#### **FAFSA Completion Report**

- . This report reflects Federal Student Aid FAFSA data corresponding to preliminary or final student transcripts received by GSFC from your high school. If GSFC has not received transcripts from your high school FAFSA completion data will not be displayed.
- The "Weekly Snapshot" chart is updated weekly and displays your school's FAFSA completion rates:
  - Class of 2018 (2018/2019 FAFSA Cycle) through September 30, 2018
  - Class of 2019 (2019/2020 FAFSA Cycle) through the date of the report
- · To provide you with the most recent information, student level data in the table on this report reflect daily updates from FSA and, if applicable, your high school.