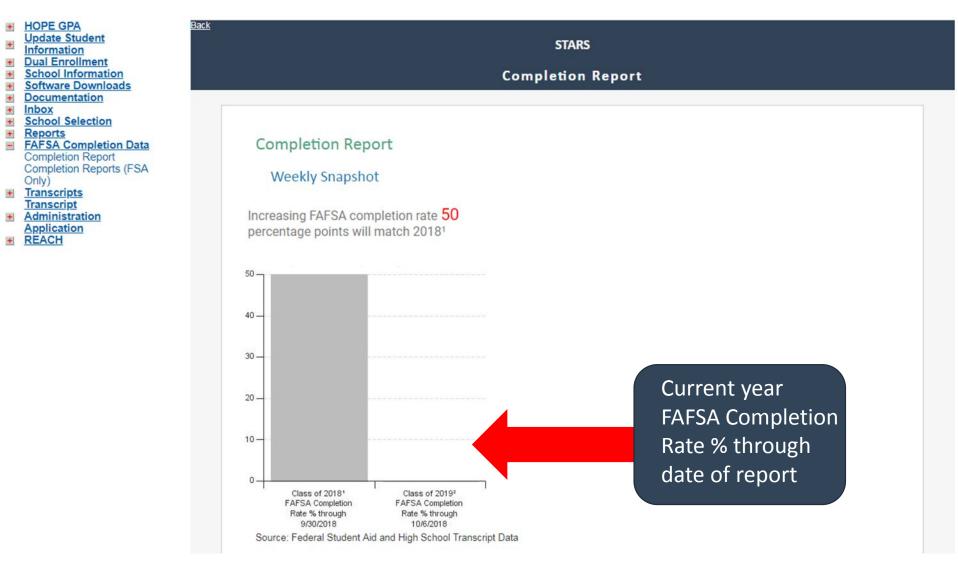

#### FAFSA Completion Report

Increasing FAFSA completion rate  $\frac{50}{100}$  percentage points will match 20181

#### **FAFSA Completion Report**

- . This report reflects Federal Student Aid FAFSA data corresponding to preliminary or final student transcripts received by GSFC from your high school. If GSFC has not received transcripts from your high school FAFSA completion data will not be displayed.
- The "Weekly Snapshot" chart is updated weekly and displays your school's FAFSA completion rates:
  - Class of 2018 (2018/2019 FAFSA Cycle) through September 30, 2018
  - Class of 2019 (2019/2020 FAFSA Cycle) through the date of the report
- · To provide you with the most recent information, student level data in the table on this report reflect daily updates from FSA and, if applicable, your high school.