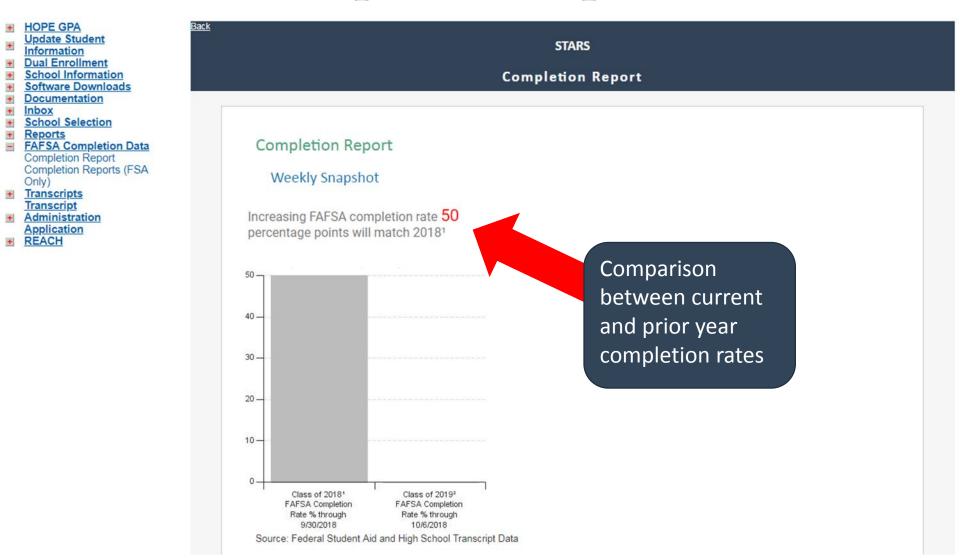

#### FAFSA Completion Report

Increasing FAFSA completion rate  $\frac{50}{100}$  percentage points will match 20181

#### **FAFSA Completion Report**

- . This report reflects Federal Student Aid FAFSA data corresponding to preliminary or final student transcripts received by GSFC from your high school. If GSFC has not received transcripts from your high school FAFSA completion data will not be displayed.
- The "Weekly Snapshot" chart is updated weekly and displays your school's FAFSA completion rates:
  - Class of 2018 (2018/2019 FAFSA Cycle) through September 30, 2018
  - Class of 2019 (2019/2020 FAFSA Cycle) through the date of the report
- · To provide you with the most recent information, student level data in the table on this report reflect daily updates from FSA and, if applicable, your high school.