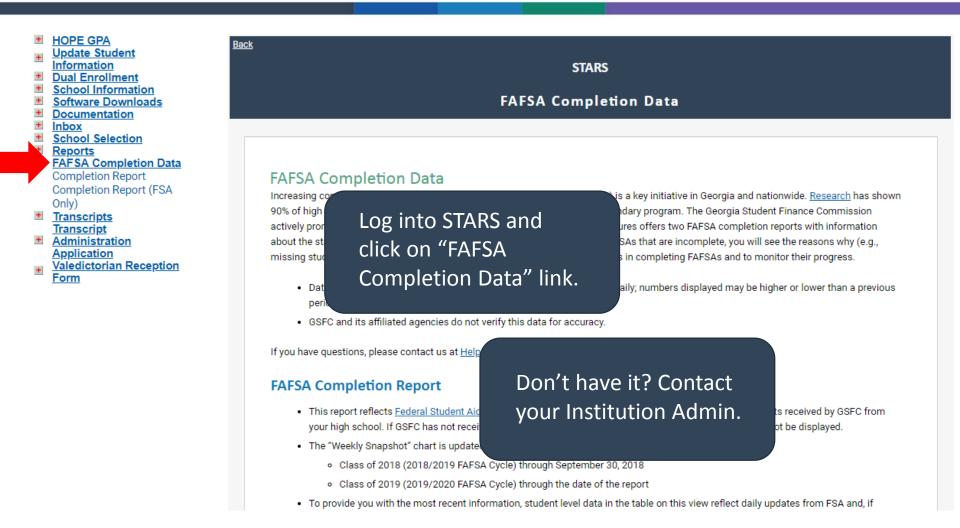

### **FAFSA Completion Data**

- GAfutures
  - FAFSA completion by high school

### • STARS

 View status of your students' FAFSAs

# **FAFSA Completion Data**

- School must have <u>at least five FAFSA completions</u> to be listed on GAfutures
- Charts updated weekly
- GSFC and its affiliated agencies <u>do not verify</u> data for <u>accuracy</u>
- FAFSA year begins Oct. 1<sup>st</sup>