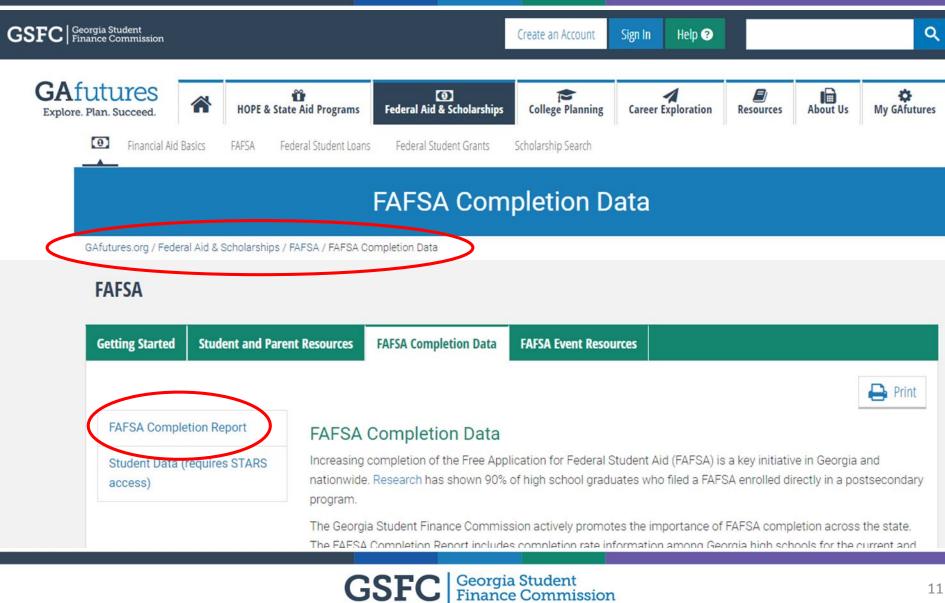

### **FAFSA Completion Data**

- GAfutures
  - FAFSA completion by high school

### • STARS

 View status of your students' FAFSAs

# **FAFSA Completion Data**

- School must have <u>at least five FAFSA completions</u> to be listed on GAfutures
- Charts updated weekly
- GSFC and its affiliated agencies <u>do not verify</u> data for <u>accuracy</u>
- FAFSA year begins Oct. 1<sup>st</sup>

### **FAFSA Completion Data – GAfutures**

## **FAFSA Completion Data – GAfutures**

### **FAFSA Completion Data**

#### GAfutures.org / Federal Aid & Scholarships / FAFSA / FAFSA Completion Data