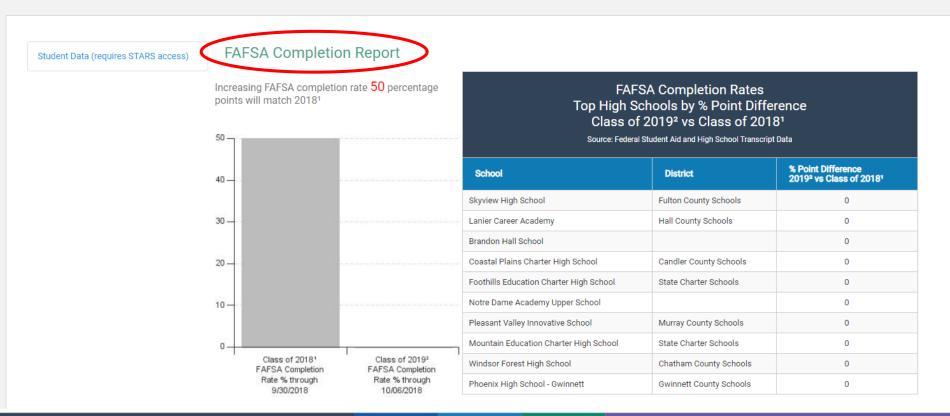

#### FAFSA Completion Report

Increasing FAFSA completion rate  $\frac{50}{100}$  percentage points will match 20181

#### FAFSA Completion Rates Top High Schools by % Point Difference Class of 2019<sup>2</sup> vs Class of 2018<sup>1</sup>

Source: Federal Student Aid and High School Transcript Data

| <b>0</b> -                         |                                                | School                                  | District                | % Point Difference<br>2019 <sup>2</sup> vs Class of 2018 <sup>1</sup> |
|------------------------------------|------------------------------------------------|-----------------------------------------|-------------------------|-----------------------------------------------------------------------|
|                                    |                                                | Skyview High School                     | Fulton County Schools   | 0                                                                     |
| i                                  |                                                | Lanier Career Academy                   | Hall County Schools     | 0                                                                     |
|                                    |                                                | Brandon Hall School                     |                         | 0                                                                     |
| -                                  |                                                | Coastal Plains Charter High School      | Candler County Schools  | 0                                                                     |
|                                    |                                                | Foothills Education Charter High School | State Charter Schools   | 0                                                                     |
| -                                  |                                                | Notre Dame Academy Upper School         |                         | 0                                                                     |
|                                    |                                                | Pleasant Valley Innovative School       |                         | p l                                                                   |
|                                    | 1                                              | Mountain Education Charter High School  | Scroll down             |                                                                       |
| Class of 20181<br>FAFSA Completion | Class of 2019 <sup>2</sup><br>FAFSA Completion | Windsor Forest High School              |                         |                                                                       |
| Rate % through<br>9/30/2018        | Rate % through 10/06/2018                      | Phoenix High School - Gwinnett          | Gwinnett County Schools | 0                                                                     |