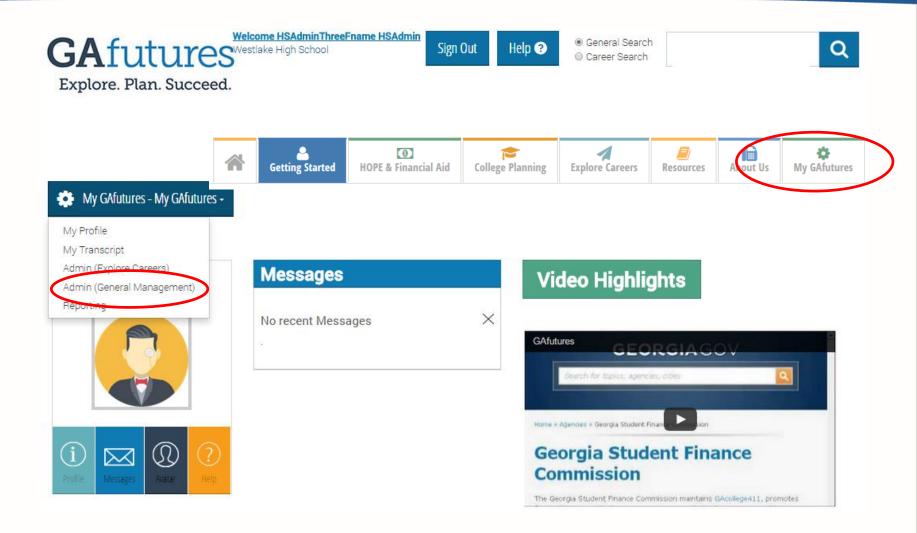

### **MY GAFUTURES**

- ➢ Profile
- > Messages
- ➢ Avatar
- ≻ Help
- ➤ Transcript

| Messages                                                                |   |
|-------------------------------------------------------------------------|---|
| No recent Messages                                                      | × |
| Video Highlights                                                        |   |
| GAfutures<br>GEORGIAGOV                                                 |   |
| Home + Agencies + Georgia Student Finan                                 |   |
| Georgia Student Finance<br>Commission                                   |   |
| The Georgia Student Finance Commission maintains GAcollege411, promotes |   |

#### **MYGAFUTURES ADMIN PORTALS**