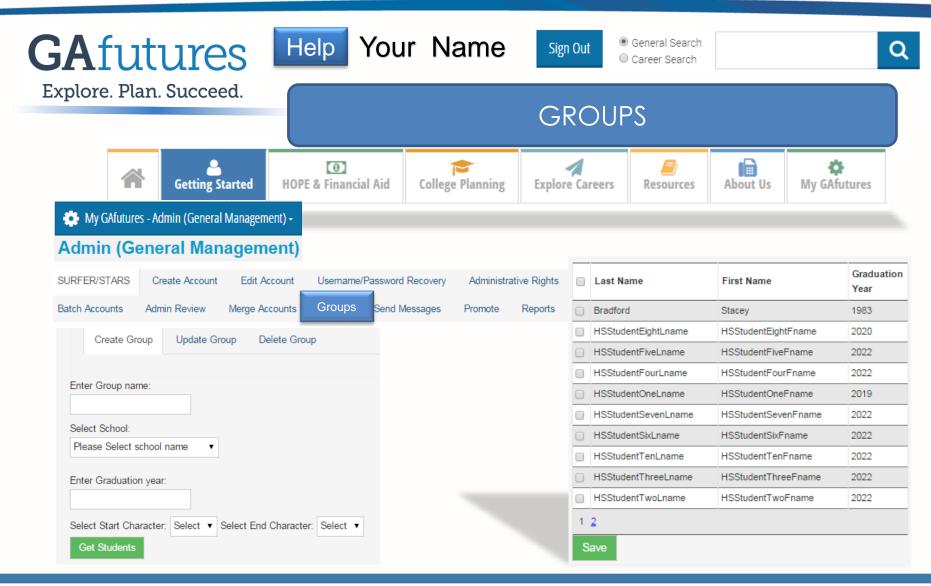

| parenttest     | parenttest   | parenttest | drewgsfc@gmail.com | ( |       | 0       | 0         |
| Phone No<br>School Name                                                                                   | drewtraining   | Drewtraining | Trainer    | drewgsfc@gmail.com |   |       | 0       | 0         |
| Last Name Search                                                                                          |                |              |            |                    |   |       |         |           |
|                                                                                                           | Merge Accounts |              |            |                    |   |       |         |           |









- District Admin and GSFC-level users must select the "from' school  $\geq$
- GSFC-level staff have to also select the district
- Institution-level staff do not have to do this, it defaults to their  $\triangleright$ institution

 $\geq$ 

 $\triangleright$ 

 $\geq$ 

district also

promote

GSFC-level staff have to select the

Input the class grad year and click





#### GAFUTURES



#### **QUESTIONS?**



#### **CONTACT: GSFC**



770.724.9302



Gafutures@gsfc.org



### **OUTREACH REP TERRITORY MAP**





# To promote and increase access to education beyond high school for Georgians.



To be the premier provider of student financial aid and educational services for Georgians.