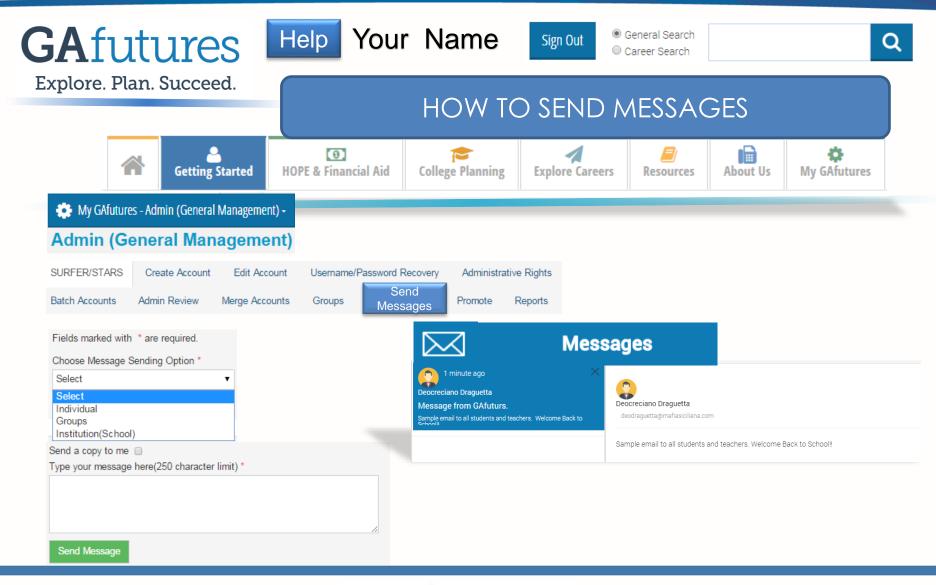

| parenttest     | parenttest   | parenttest | drewgsfc@gmail.com | ( |       | 0       | 0         |
| Phone No<br>School Name                                                                                   | drewtraining   | Drewtraining | Trainer    | drewgsfc@gmail.com |   |       | 0       | 0         |
| Last Name Search                                                                                          |                |              |            |                    |   |       |         |           |
|                                                                                                           | Merge Accounts |              |            |                    |   |       |         |           |









- District Admin and GSFC-level users must select the "from' school  $\geq$
- GSFC-level staff have to also select the district
- Institution-level staff do not have to do this, it defaults to their  $\triangleright$ institution

 $\geq$ 

 $\triangleright$ 

 $\geq$ 

district also

promote

GSFC-level staff have to select the

Input the class grad year and click





#### GAFUTURES



#### **QUESTIONS?**



#### **CONTACT: GSFC**



770.724.9302



Gafutures@gsfc.org



### **OUTREACH REP TERRITORY MAP**





# To promote and increase access to education beyond high school for Georgians.



To be the premier provider of student financial aid and educational services for Georgians.