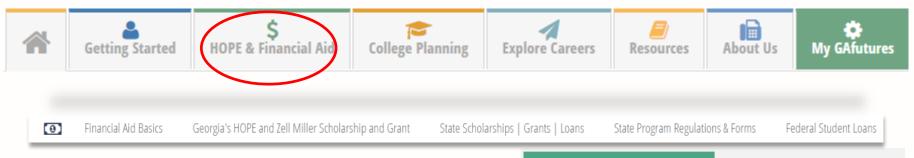

### **HOPE & FINANCIAL AID**

- Financial Aid Basics
- Hope and Zell Miller Scholarship and Grants
- Georgia's Scholarship, Grant and Loans
- State Programs & Forms
- Federal Student Loans

|   | Financial Aid Basics<br>Financial aid is money from federal, state and private institutions to pay educational fees.<br>View some of the basics.                                                                                       |  |
|---|----------------------------------------------------------------------------------------------------------------------------------------------------------------------------------------------------------------------------------------|--|
|   | <b>Georgia's HOPE and Zell Miller Scholarship and Grant</b><br>The HOPE Programs are Georgia's unique scholarship and grant programs that provide<br>financial assistance at eligible postsecondary institutions in Georgia.           |  |
|   | Georgia's Scholarship, Grant and Loan Programs<br>For scholarship, grant and loan programs provided by the State of Georgia, and administered<br>by the Georgia Student Finance Commission, in addition to the Georgia's HOPE program. |  |
|   | State Program Regulations & Forms<br>Find the regulations for all of Georgia's HOPE and other State Programs that you need here.<br>Program specific forms are available for download from the Forms tab.                              |  |
| > | Federal Student Loans<br>Federal student loans are the advance of monies to you and/or your family to pay for your<br>education. Loans must be repaid with interest.                                                                   |  |