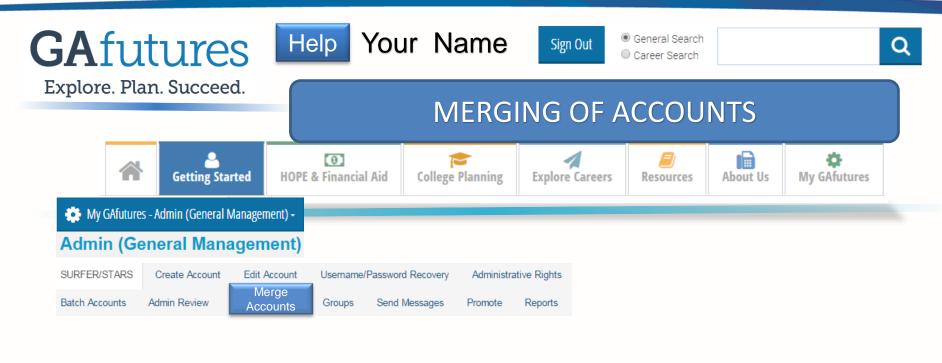

|                        |                 | Thenk you for using C Africtures    |                                                                                                          |
|                    |                    |                           | Street                    |                        | Update Accourt  | Thank you for using GAfutures.      |                                                                                                          |
| 🖉 Active 🗌 Hidden  | Deleted 🗌 Loc      | ked 🔲 Incomplete          | 123 Main Street           |                        |                 | Please do not reply to this emo     | iil. Thank you.                                                                                          |















| Please complete all fields below. Fields marked with * are required.<br>Search for two accounts to merge. |                |              |            |                    |   |       |         |           |
|-----------------------------------------------------------------------------------------------------------|----------------|--------------|------------|--------------------|---|-------|---------|-----------|
| Search By *                                                                                               | Username       | First Name   | Last Name  | Email              |   | Phone | Primary | Secondary |
| Email                                                                                                     | parenttest     | parenttest   | parenttest | drewgsfc@gmai