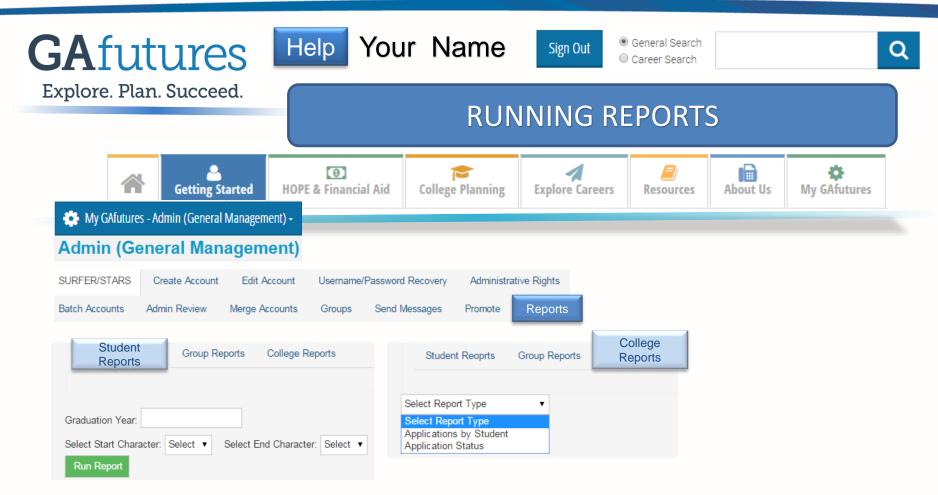

#### **Reporting Center**

#### Reporting for Middle- and High-School educators and counselors.

5

#### STARS Tracking for eligible high school educators and counselors.

**Move On When Ready** 