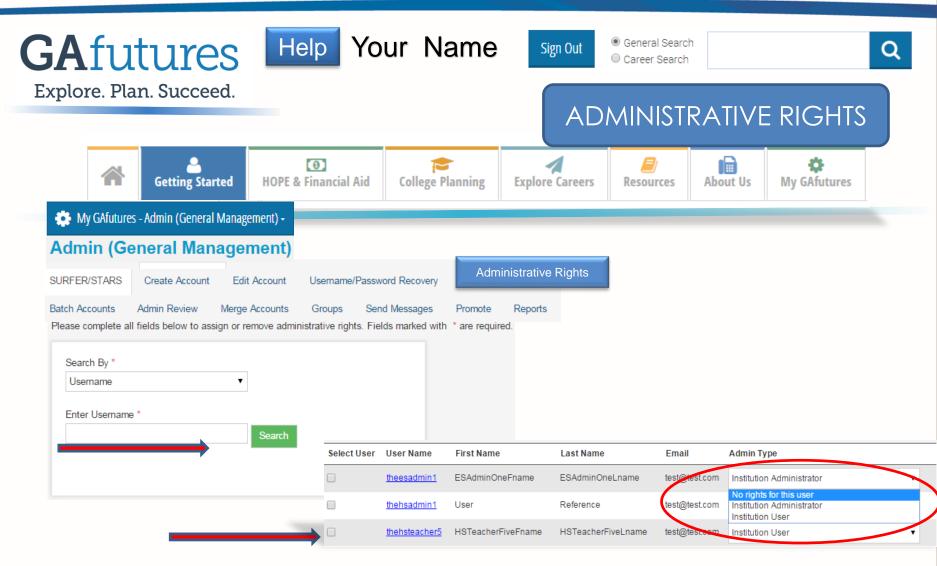

|                        |                 | Thenk you for using C Africtures    |                                                                                                          |
|                    |                    |                           | Street                    |                        | Update Accourt  | Thank you for using GAfutures.      |                                                                                                          |
| 🖉 Active 🗌 Hidden  | Deleted 🗌 Loc      | ked 🔲 Incomplete          | 123 Main Street           |                        |                 | Please do not reply to this emo     | iil. Thank you.                                                                                          |















| Please complete all fields below. Fields marked with * are required.<br>Search for two accounts to merge. |                |              |            |                    |   |       |         |           |
|-----------------------------------------------------------------------------------------------------------|----------------|--------------|------------|--------------------|---|-------|---------|-----------|
| Search By *                                                                                               | Username       | First Name   | Last Name  | Email              |   | Phone | Primary | Secondary |
| Email                                                                                                     | parenttest     | parenttest   | parenttest | drewgsf