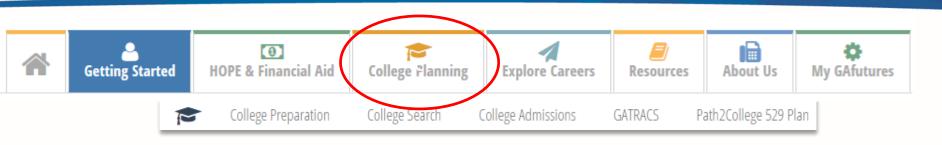

#### **COLLEGE PLANNING**

- College Preparation
- College Search
- College Applications
- ➢ GATRACS
- Path2College 529 Plan

| College Search<br>There are a lot of great colleges but which one is right for you? Get information about<br>Georgia and around the nation to help you decide.<br>College Applications |
|----------------------------------------------------------------------------------------------------------------------------------------------------------------------------------------|
| College Applications                                                                                                                                                                   |
| Click here to select the colleges of your choice, then complete an application for colleged admissions consideration.                                                                  |
| GATRACS<br>The goal of the Georgia Transfer Articulation Cooperative Services (GATRACS) is mak<br>college transfers easy. Learn about transfer opportunities and compare degree progra |