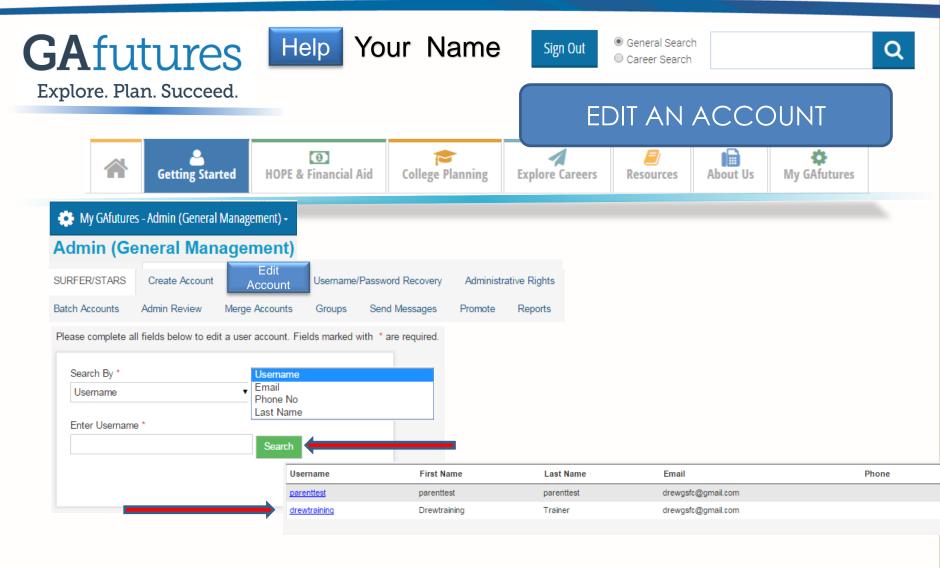

#### **MYGAFUTURES OVERVIEW PAGE**

| Afutu                                          | ires                                                    | Help You                       | ur Name                 | Sign Out        | <ul> <li>General Search</li> <li>Career Search</li> </ul> |          |                   |
|------------------------------------------------|---------------------------------------------------------|--------------------------------|-------------------------|-----------------|-----------------------------------------------------------|----------|-------------------|
| xplore. Plan. S                                | ucceed.                                                 |                                |                         | CREA            | TE AN A                                                   | 4000     | DUNT              |
| G                                              | etting Started HO                                       | <b>D</b><br>PE & Financial Aid | College Planning        | Explore Careers | <b>E</b><br>Resources                                     | About Us | 🔅<br>My GAfutures |
| 🔅 My GAfutures - Admir                         | ı (General Management) -                                |                                |                         |                 |                                                           |          |                   |
| Admin (Genera                                  | I Management                                            | t)                             |                         |                 |                                                           |          |                   |
|                                                | reate<br>count Edit Accour                              | t Username/Passwo              | ord Recovery Administra | tive Rights     |                                                           |          |                   |
| Batch Accounts Admin F                         | Review Merge Account                                    | ts Groups Send                 | Messages Promote        | Reports         |                                                           |          |                   |
| Please complete all fields below<br>Username * | v to create a new account in t                          | he system. Fields marked w     | vith * are required.    |                 |                                                           |          |                   |
| First Name *                                   |                                                         |                                |                         |                 |                                                           |          |                   |
| Last Name *                                    |                                                         |                                |                         |                 |                                                           |          |                   |
| Email *                                        |                                                         |                                |                         |                 |                                                           |          |                   |
| Account Type *<br>Select                       | Selver<br>Elementary So<br>Middle School<br>High School | hool                           |                         |                 |                                                           |          |                   |
| Create User Clear                              | Post-secondar<br>Other                                  | y School                       |                         |                 |                                                           |          |                   |