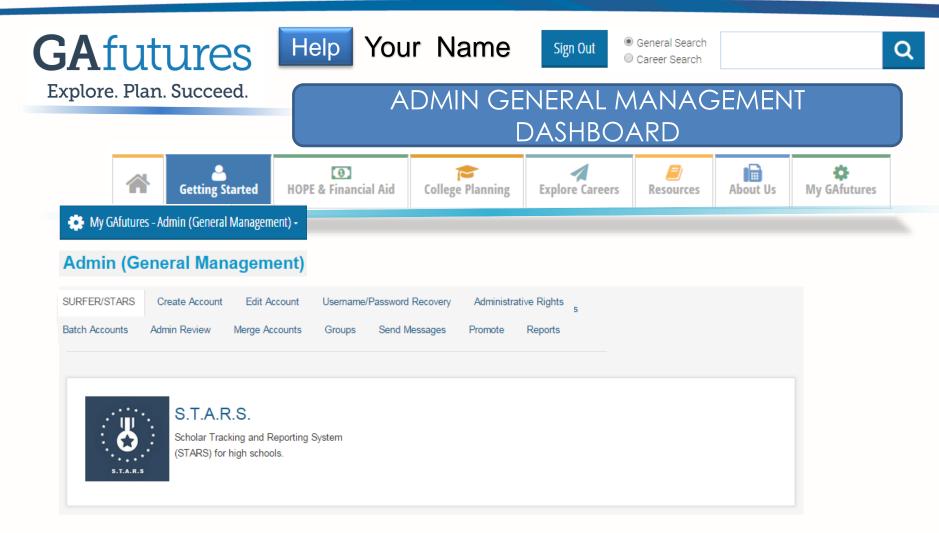

- ➤ Transcript

| Messages                                                                |   |
|-------------------------------------------------------------------------|---|
| No recent Messages                                                      | × |
| Video Highlights                                                        |   |
| GAfutures<br>GEORGIAGOV                                                 |   |
| Home + Agencies + Georgia Student Finan                                 |   |
| Georgia Student Finance<br>Commission                                   |   |
| The Georgia Student Finance Commission maintains GAcollege411, promotes |   |

#### **MYGAFUTURES ADMIN PORTALS**





#### **ADMIN (EXPLORE CAREERS)**





#### **ADMIN PORTALS**



#### **MYGAFUTURES OVERVIEW PAGE**







| Afutu                                          | ires                                                    | Help You                       | ur Name                 | Sign Out        | <ul> <li>General Search</li> <li>Career Search</li> </ul> |          |                   |
|------------------------------------------------|---------------------------------------------------------|--------------------------------|-------------------------|-----------------|-----------------------------------------------------------|----------|-------------------|
| xplore. Plan. S                                | ucceed.                                                 |                                |                         | CREA            | TE AN A