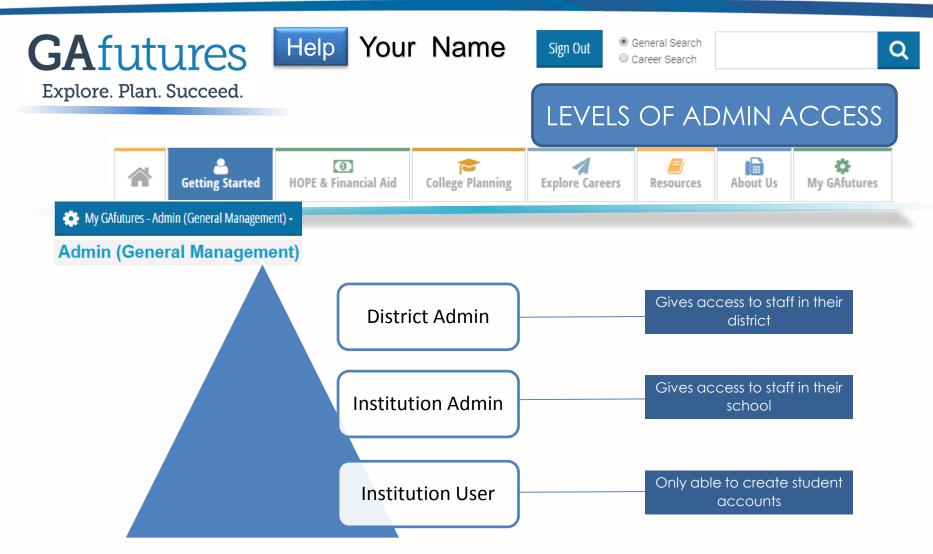

|                        |                 | Thenk you for using C Africtures    |                                                                                                          |
|                    |                    |                           | Street                    |                        | Update Accourt  | Thank you for using GAfutures.      |                                                                                                          |
| 🖉 Active 🗌 Hidden  | Deleted 🗌 Loc      | ked 🔲 Incomplete          | 123 Main Street           |                        |                 | Please do not reply to this emo     | iil. Thank you.                                                                                          |















| Please complete all fields below. Fields marked with * are required.<br>Search for two accounts to merge. |                |              |            |                    |   |       |         |           |
|-----------------------------------------------------------------------------------------------------------|----------------|--------------|------------|--------------------|---|-------|---------|-----------|
| Search By *                                                                                               | Username       | First Name   | Last Name  | Email              |   | Phone | Primary | Secondary |
| Email                                                                                                     | parenttest     | parenttest   | parenttest | drewgsfc@