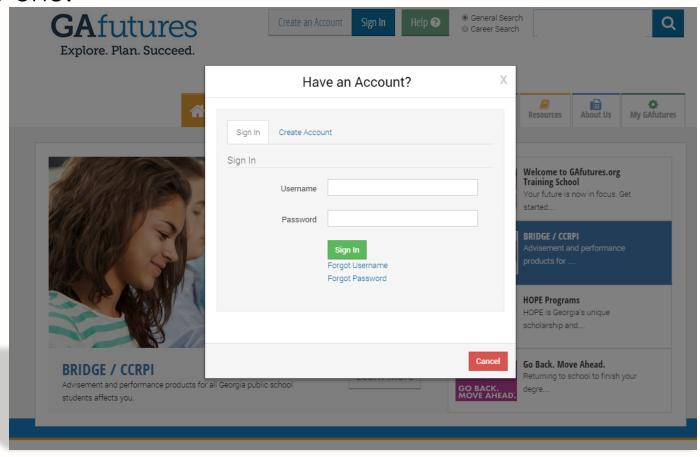

# SIGN-IN TO ACCOUNT

Create an Account Sign In Help ? © General Search © Career Search