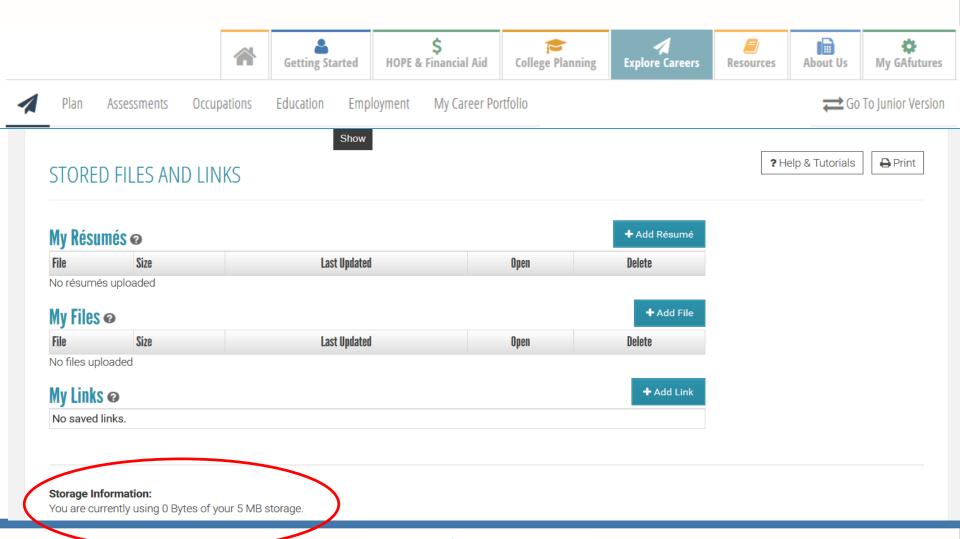

### **My Career Portfolio**

View your favorite items and assessment results.

Save information for résumés and applications.

Store your files and résumés.

learn more

Where Are the Pages and Results I've Saved?

Favorites

Sort and Assessment Results

Stored Files and Links

What Reports Can I Run to Show My Progress?

Combined Report of Assessments

How Do I Create My Personal Learning Plan?

Personal Learning Plan

How Do I Plan My Courses?

Course Planner

How Do I Create or Update My Résumé?

Résumé Creator

Saved and Uploaded Résumés

How Do I Create a Career Plan?

Career Plan

How Do I Track My School Applications?

Application Tracker