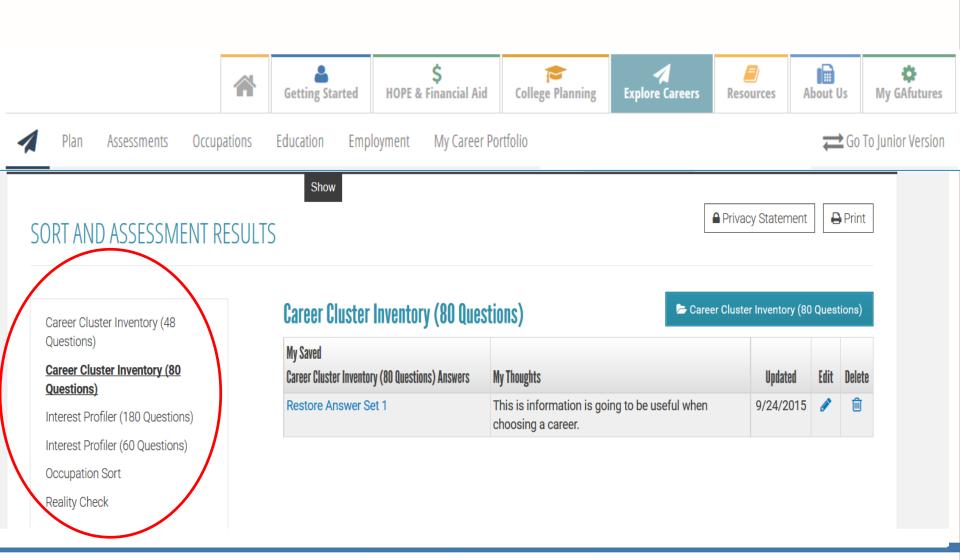

### Assessments

Answer questions about yourself and connect to occupations that may interest you.

learn more

How Do LUse Assessments?

Learn about Assessments

What Are My Interests?

Career Cluster Inventory (48 Questions)

Career Cluster Inventory (80 Ouestions)

Interest Profiler (60 Questions)

Interest Profiler (180 Questions)

What Skills and Work Values Are Important to Me?

SKILLS

Work Importance Locator

What Lifestyle Can I Afford?

Reality Check

How Do I Link Independent Assessment Results to Occupations?

Assessment Link

Show