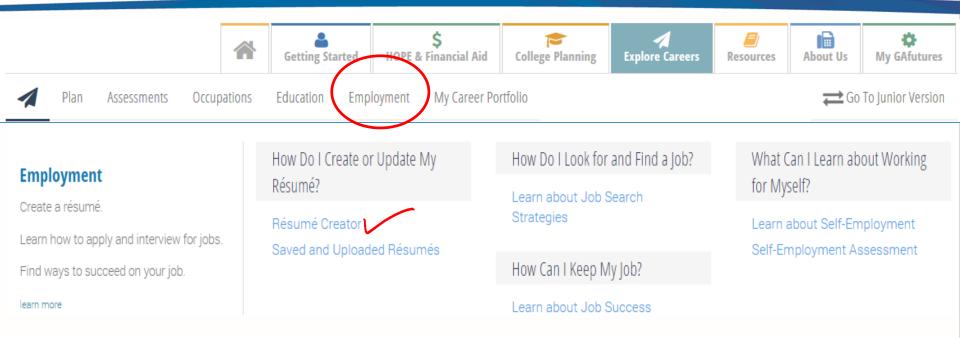

### **My Career Portfolio**

View your favorite items and assessment results.

Save information for résumés and applications.

Store your files and résumés.

learn more

Where Are the Pages and Results I've Saved?

Favorites

Sort and Assessment Results

Stored Files and Links

What Reports Can I Run to Show My Progress?

Combined Report of Assessments

How Do I Create My Personal Learning Plan?

Personal Learning Plan

How Do I Plan My Courses?

Course Planner

How Do I Create or Update My Résumé?

Résumé Creator

Saved and Uploaded Résumés

How Do I Create a Career Plan?

Career Plan

How Do I Track My School Applications?

Application Tracker