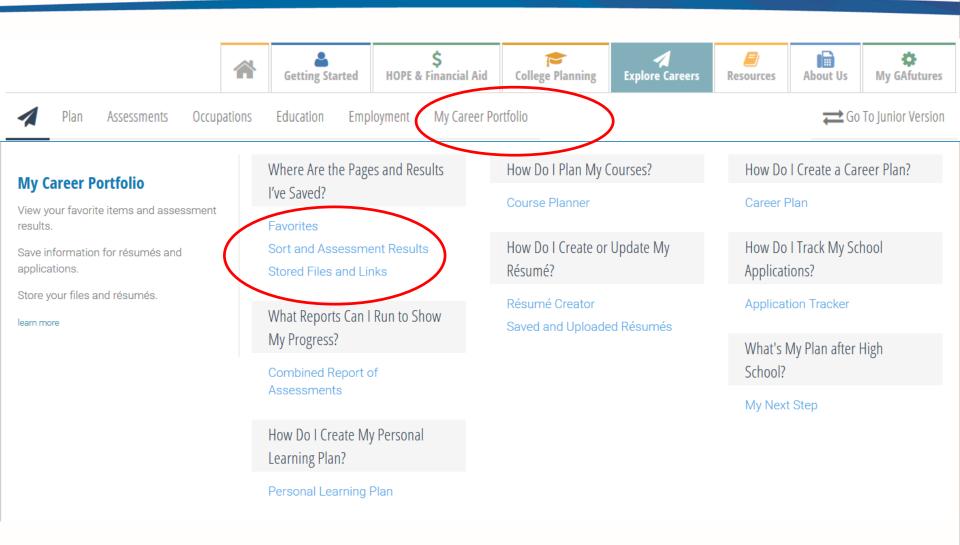

### **My Career Portfolio**

View your favorite items and assessment results.

Save information for résumés and applications.

Store your files and résumés.

learn more

Where Are the Pages and Results I've Saved?

Favorites

Sort and Assessment Results

Stored Files and Links

What Reports Can I Run to Show My Progress?

Combined Report of Assessments

How Do I Create My Personal Learning Plan?

Personal Learning Plan

How Do I Plan My Courses?