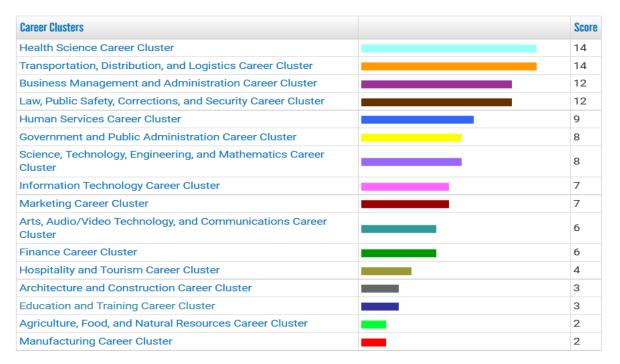

ties are things you have done before. Think back to when you did the activity (for example, asking someone to sponsor you in a walk-a-thon). Did you like asking that person to donate money? Rate that item for how much you liked it.

Some of the activities are things you have not done before. For each activity, take a minute to imagine doing it. For example, what would it be like to act in a school play? Would you like it? Would you dislike it? Not sure?

The response choices are:

- Like very much
- Like
- Not sure
- Dislike

NOTE: Your results will be saved automatically when you reach the Scores page. To add personal comments, click the **Save** option. If you need to log off before rating all the activities, be sure and **Save** what you have completed.

Rate the activities ->











To learn more about Georgia's 17th Career Cluster, go to Energy Career Cluster.















### **Topics**

### At a Glance

Overview

Task List

Common Work Activities

Working Conditions

Physical Demands

Skills and Abilities

Knowledge

Helpful High School Courses

Preparation

Hiring Practices

Licensing / Certification

Wages

**Employment and Outlook** 

Interests and Values

Advancement Opportunities

Resources

### At a Glance

Embalmers make sure that a deceased body is cleaned, preserved, and made presentable for funeral rites.

| Quick Facts: Embalmers |                        |  |  |
|------------------------|------------------------|--|--|
| Wages                  | Earn \$34,530 per year |  |  |
| Employment             | Very small occupation  |  |  |
| 10 Year Growth