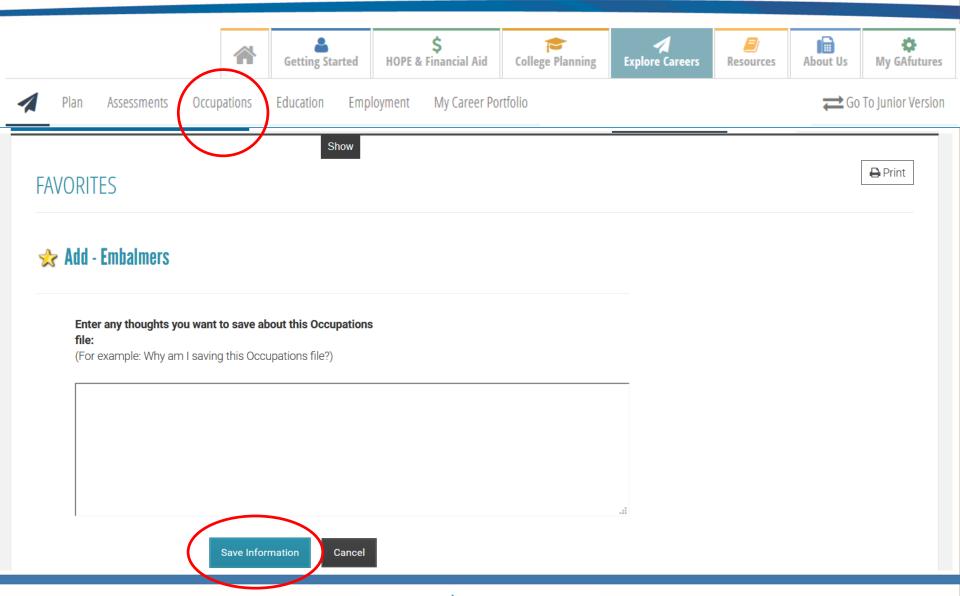

### At a Glance

Embalmers make sure that a deceased body is cleaned, preserved, and made presentable for funeral rites.

| Quick Facts: Embalmers |                        |  |  |
|------------------------|------------------------|--|--|
| Wages                  | Earn \$34,530 per year |  |  |
| Employment             | Very small occupation  |  |  |
| 10 Year Growth         | Declining              |  |  |
| Annual Openings        | Very few               |  |  |

### **My Career Portfolio**

View your favorite items and assessment results.

Save information for résumés and applications.

Store your files and résumés.

learn more

Where Are the Pages and Results I've Saved?

Favorites

Sort and Assessment Results

Stored Files and Links

What Reports Can I Run to Show My Progress?

Combined Report of Assessments

How Do I Create My Personal Learning Plan?

Personal Learning Plan

How Do I Plan My Courses?