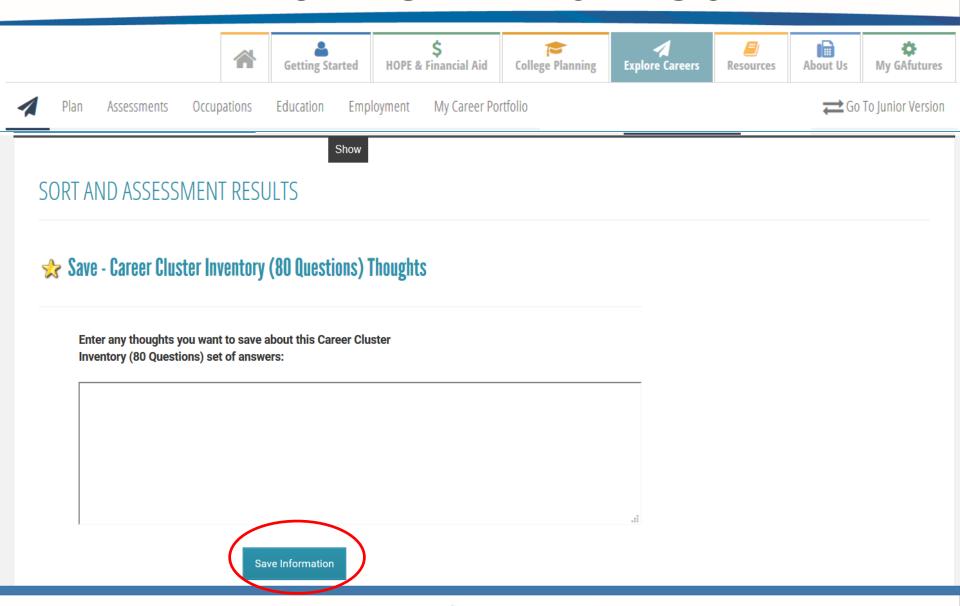

The response choices are:

- Like very much
- Like
- Not sure
- Dislike

NOTE: Your results will be saved automatically when you reach the Scores page. To add personal comments, click the **Save** option. If you need to log off before rating all the activities, be sure and **Save** what you have completed.

Favorites

Sort and Assessment Results

Stored Files and Links

What Reports Can I Run to Show My Progress?

Combined Report of Assessments

How Do I Create My Personal Learning Plan?

Personal Learning Plan

How Do I Plan My Courses?