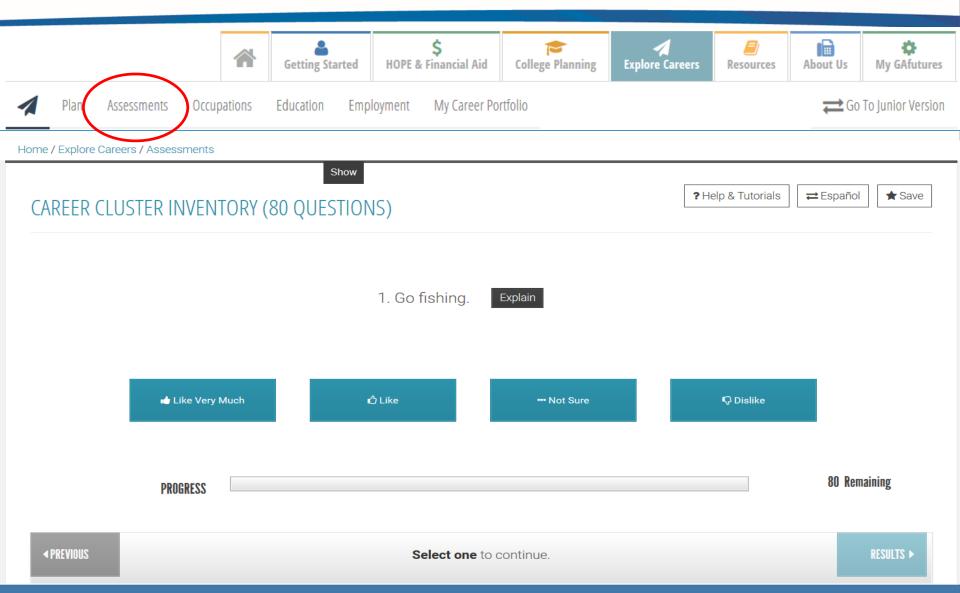

### CAREER CLUSTER INVENTORY (80 QUESTIONS) - GETTING STARTED

? Help & Tutorials

**≠** Español

Does Career Cluster Inventory (80 Questions) tell you what you can be or should be? NO!

No software can do that. Only YOU can decide what to do with your life.

Career Cluster Inventory (80 Questions) can help you narrow down your choices. Here, you rate 80 activities on how much you think you would enjoy doing them. Most of these activities are things you have done before. Think back to when you did the activity (for example, asking someone to sponsor you in a walk-a-thon). Did you like asking that person to donate money? Rate that item for how much you liked it.

Some of the activities are things you have not done before. For each activity, take a minute to imagine doing it. For example, what would it be like to act in a school play? Would you like it? Would you dislike it? Not sure?

The response choices are:

- Like very much
- Like
- Not sure
- Dislike

NOTE: Your results will be saved automatically when you reach the Scores page. To add personal comments, click the **Save** option. If you need to log off before rating all the activities, be sure and **Save** what you have completed.