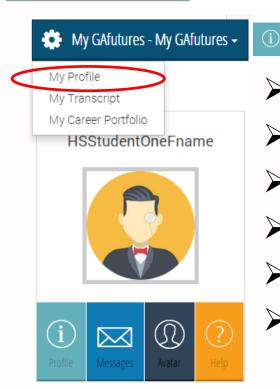

# MY GAFUTURES

GSFC Georgia Student

## MY PROFILE

**Profile** 

- > Update Name
- Change School
- Change Email
- Update Social
- > Update Date of Birth
- Add Georgia Test Identification (GTI)

| Upo                                                                 | late your GAfutures profile                                                                                                                                                               |
|---------------------------------------------------------------------|-------------------------------------------------------------------------------------------------------------------------------------------------------------------------------------------|
|                                                                     | marked with * are required. When finished, scroll to the bottom of the form and click                                                                                                     |
| Profile                                                             |                                                                                                                                                                                           |
|                                                                     |                                                                                                                                                                                           |
| First I                                                             | lame *                                                                                                                                                                                    |
| HSS                                                                 | tudentOneFname                                                                                                                                                                            |
| Middl                                                               | e Initial                                                                                                                                                                                 |
|                                                                     |                                                                                                                                                                                           |
| Last N                                                              |                                                                                                                                                                                           |
|                                                                     | tudent0neLname                                                                                                                                                                            |
|                                                                     | nt Type *                                                                                                                                                                                 |
| Hig                                                                 | h School                                                                                                                                                                                  |
| Schoo                                                               | ı                                                                                                                                                                                         |
| Tra                                                                 | ining High School(HS)(Mcdonough)                                                                                                                                                          |
|                                                                     |                                                                                                                                                                                           |
| Add a                                                               | dditional school                                                                                                                                                                          |
|                                                                     |                                                                                                                                                                                           |
| Year o                                                              | f High School Graduation                                                                                                                                                                  |
|                                                                     | f High School Graduation                                                                                                                                                                  |
| Year o                                                              | f High School Graduation                                                                                                                                                                  |
| Year o                                                              | f High School Graduation                                                                                                                                                                  |
| Year of 201 Email                                                   | f High School Graduation                                                                                                                                                                  |
| 201 Email test                                                      | f High School Graduation  9  * ©test.com                                                                                                                                                  |
| 201 Email test Confir                                               | f High School Graduation  9  * ©test.com  m Email *                                                                                                                                       |
| 201 Email test Confir                                               | f High School Graduation  *  ©test com  m Email *  ©test com                                                                                                                              |
| Year of 201 Email test Confir test                                  | f High School Graduation  *  ©test com  m Email *  ©test com                                                                                                                              |
| Year of 2011 Email test Confine test Alterna                        | f High School Graduation  *  ©test com  m Email *  ©test com  ate Email  m Alternate Email                                                                                                |
| Year c 201  Email test  Confir test  Altern  Confir                 | f High School Graduation  *  ©test.com m Email *  ©test.com ate Email m Alternate Email                                                                                                   |
| Year c 201  Email test Confir test Altern  Confir Passv  Chang      | f High School Graduation  9  Exertion  Email *  Grest com  at e Email  m Alternate Email                                                                                                  |
| Year of 201  Email test Confinitest Altern  Confinitest Passv Chang | f High School Graduation    Page                                                                                                                                                          |
| Year c 201  Email test Confir test Altern Confir Passv Chang Secur  | f High School Graduation  *  ©test corn  m Email *  ©test corn  ate Email  m Alternate Email  vor  ty Question 1*  at is the color of your parents / quardians' car?                      |
| Year of 201  Email test Confinitest Altern  Confinitest Passv Chang | f High School Graduation  *  ©test corn  m Email *  ©test corn  ate Email  m Alternate Email  vor  ty Question 1*  at is the color of your parents / quardians' car?                      |
| Year c 201  Email test Confir test Altern Confir Passv Chang Secur  | f High School Graduation  *  ©test corn  m Email *  ©test corn  ate Email  m Alternate Email  rord  e Password  by Question 1*  at at the color of your parents / quardians' car?  or r * |