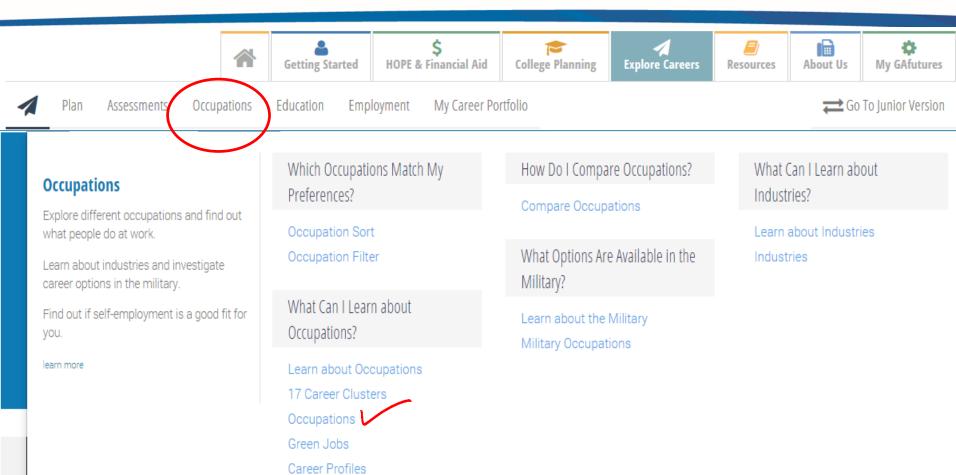

e, asking someone to sponsor you in a walk-a-thon). Did you like asking that person to donate money? Rate that item for how much you liked it.

Some of the activities are things you have not done before. For each activity, take a minute to imagine doing it. For example, what would it be like to act in a school play? Would you like it? Would you dislike it? Not sure?

The response choices are:

- Like very much
- Like
- Not sure
- Dislike

NOTE: Your results will be saved automatically when you reach the Scores page. To add personal comments, click the **Save** option. If you need to log off before rating all the activities, be sure and **Save** what you have completed.

Rate the activities ->











To learn more about Georgia's 17th Career Cluster, go to Energy Career Cluster.















### **Topics**

### At a Glance

Overview

Task List

Common Work Activities

Working Conditions

Physical Demands

Skills and Abilities

Knowledge

Helpful High School Courses

Preparation

Hiring Practices

Licensing / Certification

Wages

**Employment and Outlook** 

Interests and Values

Advancement Opportunities

Resources

### At a Glance

Embalmers make sure that a deceased body is cleaned, preserved, and made presentable for funeral rites.

| Quick Facts: Embalmers |                        |  |  |
|------------------------|------------------------|--|--|
| Wages                  | Earn \$34,530 per year |  |  |
| Employment             | Very small occupation  |  |  |
| 10 Year Growth         | Declining              |  |  |
| Annual Openings        | Very few