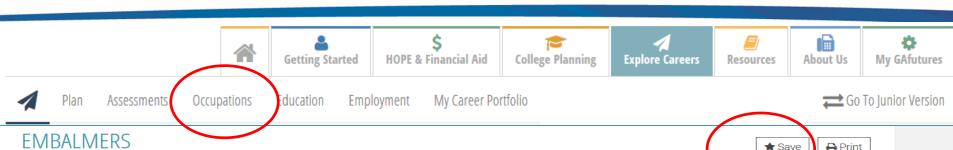

### At a Glance

Embalmers make sure that a deceased body is cleaned, preserved, and made presentable for funeral rites.

| Quick Facts: Embalmers |                        |  |  |
|------------------------|------------------------|--|--|
| Wages                  | Earn \$34,530 per year |  |  |
| Employment             | Very small occupation  |  |  |
| 10 Year Growth         | Declining              |  |  |
| Annual Openings        | Very few               |  |  |