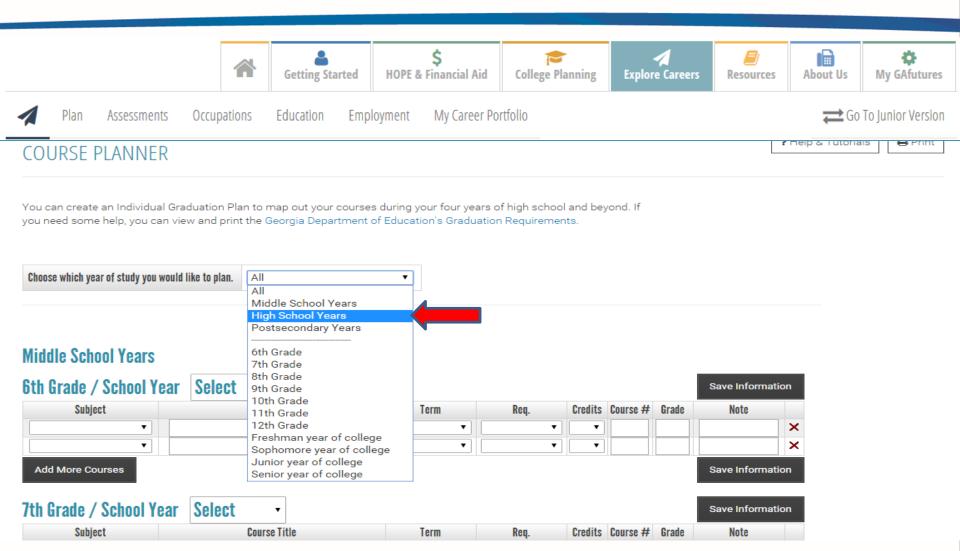

Favorites

Sort and Assessment Results

Stored Files and Links

What Reports Can I Run to Show My Progress?

Combined Report of Assessments

How Do I Create My Personal Learning Plan?

Personal Learning Plan

How Do I Plan My Courses?

Course Planner

How Do I Create or Update My Résumé?

Résumé Creator

Saved and Uploaded Résumés

How Do I Create a Career Plan?

Career Plan

How Do I Track My School Applications?

Application Tracker

Course Planner

How Do I Create or Update My Résumé?

Résumé Creator Saved and Uploaded Résumés How Do I Create a Career Plan?

Career Plan

How Do I Track My School Applications?

**Application Tracker** 

What's My Plan after High School?

My Next Step