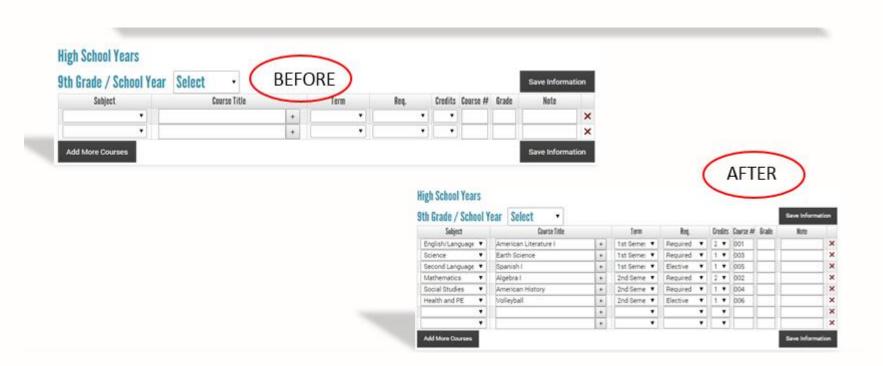

Course Planner

How Do I Create or Update My Résumé?

Résumé Creator

Saved and Uploaded Résumés

How Do I Create a Career Plan?

Career Plan

How Do I Track My School Applications?

Application Tracker