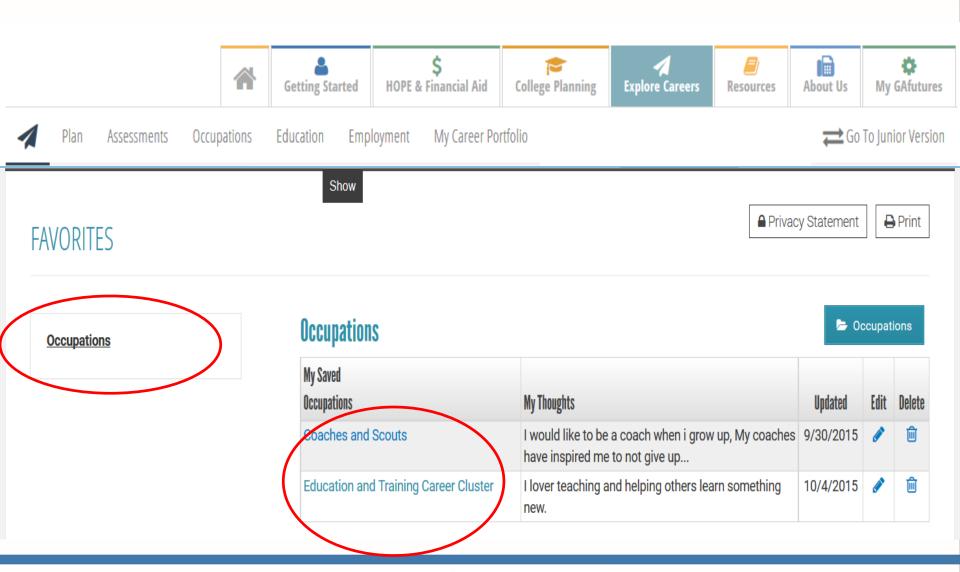

### **My Career Portfolio**

View your favorite items and assessment results.

Save information for résumés and applications.

Store your files and résumés.

learn more

Where Are the Pages and Results I've Saved?

Favorites

Sort and Assessment Results

Stored Files and Links

What Reports Can I Run to Show My Progress?

Combined Report of Assessments

How Do I Create My Personal Learning Plan?

Personal Learning Plan

How Do I Plan My Courses?